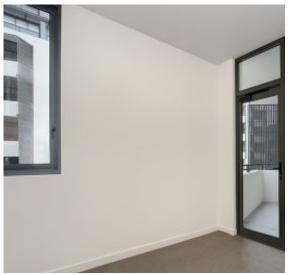

## **Deposit Taken**

This 82sqm, 3rd floor 2-Bedroom Apartment features: Garden View 2-Bedroom Apartment in Harold Park

- Large bedrooms with floor to ceiling built-in wardrobe
- Open-plan living and dining area flowing onto balcony
- Modern kitchen with stone benchtop and Miele appliances
- Sleek bathrooms with vanity storage
- North-east facing balcony
- Internal laundry with washing machine and dryer included
- Secure car space and storage cage included
- Ducted A/C, video intercom and NBN connectivity
- 450m to the Tramsheds, light rail station and public transport