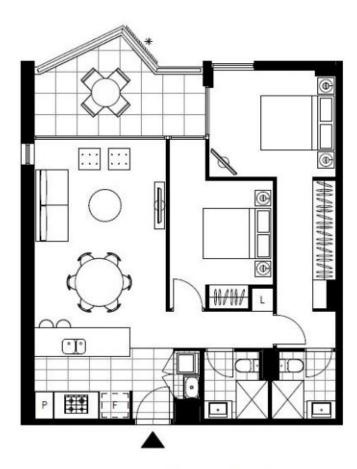

## **Deposit Taken**

This 82sqm, 3rd floor 2-Bedroom Apartment features: Garden View 2-Bedroom Apartment in Harold Park

- Large bedrooms with floor to ceiling built-in wardrobe
- Open-plan living and dining area flowing onto balcony
- Modern kitchen with stone benchtop and Miele appliances
- Sleek bathrooms with vanity storage
- North-east facing balcony
- Internal laundry with washing machine and dryer included
- Secure car space and storage cage included
- Ducted A/C, video intercom and NBN connectivity
- 450m to the Tramsheds, light rail station and public transport