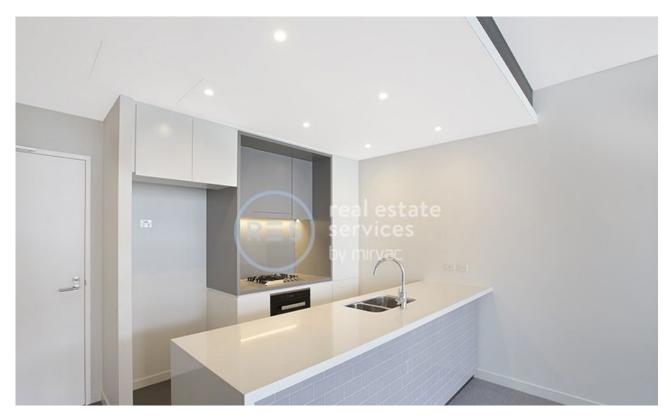

## **Deposit Taken**

This 82sqm, 3rd floor 2-Bedroom Apartment features: Garden View 2-Bedroom Apartment in Harold Park

- Large bedrooms with floor to ceiling built-in wardrobe
- Open-plan living and dining area flowing onto balcony
- Modern kitchen with stone benchtop and Miele appliances
- Sleek bathrooms with vanity storage
- North-east facing balcony
- Internal laundry with washing machine and dryer included
- Secure car space and storage cage included
- Ducted A/C, video intercom and NBN connectivity
- 450m to the Tramsheds, light rail station and public transport