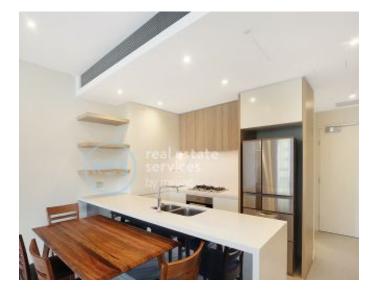

## Deposit Taken | More are available, call our team on: 02 Deposit Taken | More are 8588 8888

This 108sqm, 4th floor Apartment features:

Furnished 2-Bedroom Apartment in Harold Park

- Large bedrooms with generous built-in wardrobes
- Spacious living and dining area, leading to the balcony
- Contemporary kitchen with stone benchtops and Miele appliances
- Sleek bathrooms with plenty of storage, bath in ensuite
- Sunny balcony, perfect for entertaining
- Internal laundry with washer and dryer included
- Study nook at entry, perfect for a home office
- Secure car space included