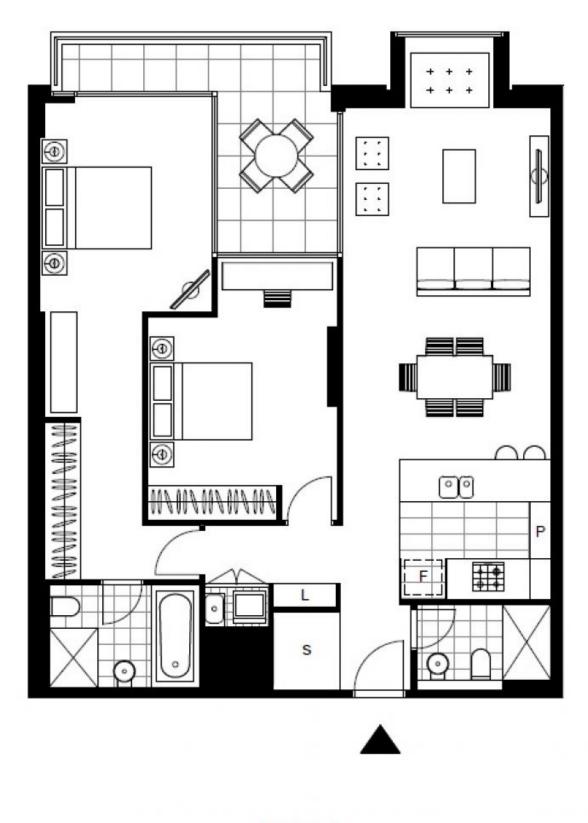

## Deposit Taken | More are available, call our team on: 02 Deposit Taken | More are 8588 8888

This 108sqm, 4th floor Apartment features:

Furnished 2-Bedroom Apartment in Harold Park

- Large bedrooms with generous built-in wardrobes
- Spacious living and dining area, leading to the balcony
- Contemporary kitchen with stone benchtops and Miele appliances
- Sleek bathrooms with plenty of storage, bath in ensuite
- Sunny balcony, perfect for entertaining
- Internal laundry with washer and dryer included
- Study nook at entry, perfect for a home office
- Secure car space included

LEVEL 4

Plans shown are only indicative of layout. Dimensions are approximate.

GLEBE, NSW 416/1A The Crescent