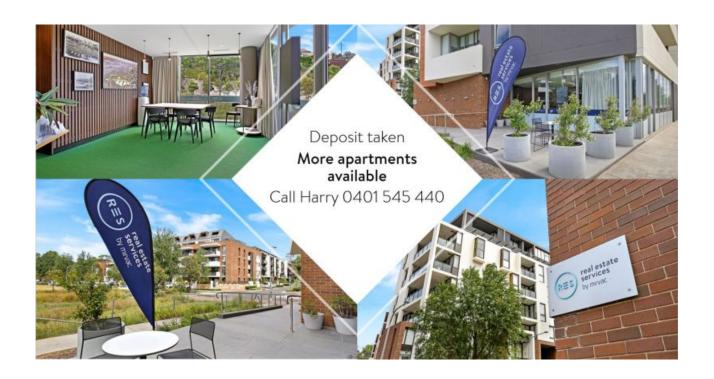

## **GLEBE, NSW** 2502/7 Scotsman Street

## Deposit taken- Limited apartments left - Please call Harry on 0401 545 440

This 45sqm, 5th floor Apartment has to offer:

- Spacious bedroom with floor to ceiling built-in wardrobe
- Sunny, North-East facing balcony with views of internal gardens
- Stone benchtop and Miele appliances in kitchen
- Modern bathroom with vanity storage
- Tiled, open-plan living and dining area
- Internal laundry with washer and dryer included
- Secure basement storage cage included
- Ducted A/C, video intercom and NBN connectivity
- 500m walk to buses, the light rail and the Tramsheds