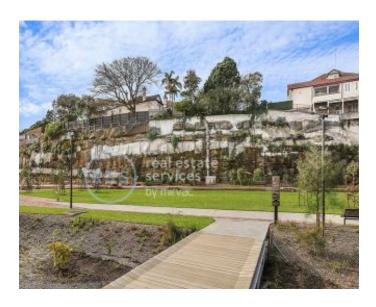

## **GLEBE, NSW** 2502/7 Scotsman Street

## Deposit taken- Limited apartments left - Please call Harry on 0401 545 440

This 45sqm, 5th floor Apartment has to offer:

- Spacious bedroom with floor to ceiling built-in wardrobe
- Sunny, North-East facing balcony with views of internal gardens
- Stone benchtop and Miele appliances in kitchen
- Modern bathroom with vanity storage
- Tiled, open-plan living and dining area
- Internal laundry with washer and dryer included
- Secure basement storage cage included
- Ducted A/C, video intercom and NBN connectivity
- 500m walk to buses, the light rail and the Tramsheds