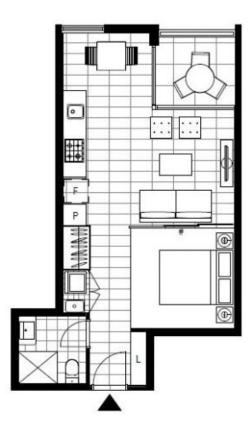

## Deposit taken- Limited apartments left - Please call Harry on 0401 545 440

This 45sqm, 5th floor Apartment has to offer:

- Spacious bedroom with floor to ceiling built-in wardrobe
- Sunny, North-East facing balcony with views of internal gardens
- Stone benchtop and Miele appliances in kitchen
- Modern bathroom with vanity storage
- Tiled, open-plan living and dining area
- Internal laundry with washer and dryer included
- Secure basement storage cage included
- Ducted A/C, video intercom and NBN connectivity
- 500m walk to buses, the light rail and the Tramsheds