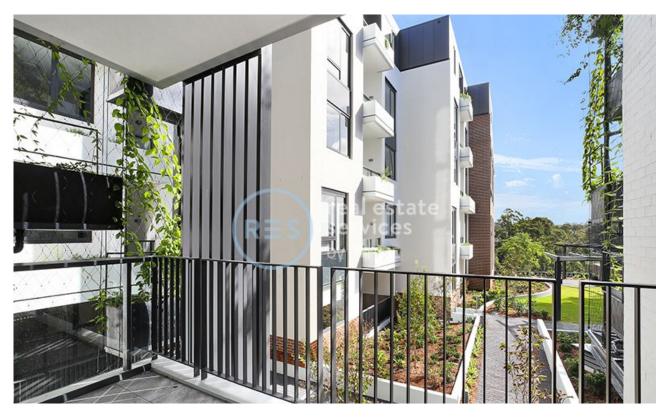

## **DEPOSIT TAKEN!**

This 61sqm, Level 2 Apartment offers;

Oversized 1-Bedroom Apartment in Vance, Harold Park

- Large bedroom with built-in wardrobe
- Modern galley kitchen with Miele appliances
- Sleek bathroom with plenty of storage
- Spacious balcony with views over the internal gardens
- Internal laundry with washer and dryer included
- Secure basement storage cage included
- Ducted A/C, video intercom and NBN connectivity
- 400m to buses, the light rail and the Tramsheds