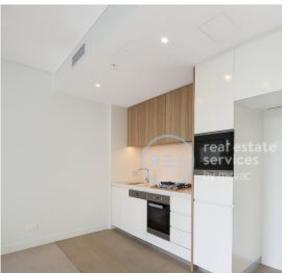

## **DEPOSIT TAKEN!**

This 61sqm, Level 2 Apartment offers;

Oversized 1-Bedroom Apartment in Vance, Harold Park

- Large bedroom with built-in wardrobe
- Modern galley kitchen with Miele appliances
- Sleek bathroom with plenty of storage
- Spacious balcony with views over the internal gardens
- Internal laundry with washer and dryer included
- Secure basement storage cage included
- Ducted A/C, video intercom and NBN connectivity
- 400m to buses, the light rail and the Tramsheds