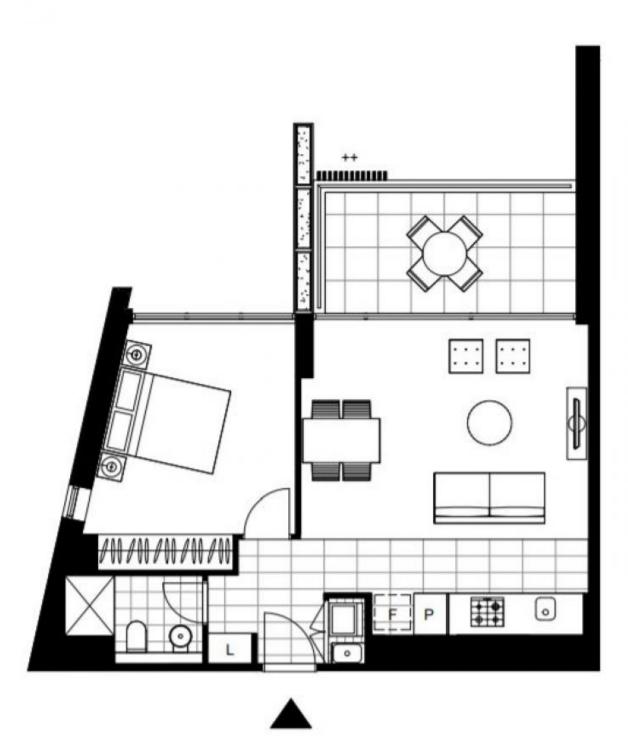

## **DEPOSIT TAKEN!**

This 61sqm, Level 2 Apartment offers;

Oversized 1-Bedroom Apartment in Vance, Harold Park

- Large bedroom with built-in wardrobe
- Modern galley kitchen with Miele appliances
- Sleek bathroom with plenty of storage
- Spacious balcony with views over the internal gardens
- Internal laundry with washer and dryer included
- Secure basement storage cage included
- Ducted A/C, video intercom and NBN connectivity
- 400m to buses, the light rail and the Tramsheds

## **DEPOSIT TAKEN**

Contact: Stuart Nohra

Type: Apartment
Date Available: 04/03/2019
Bond: \$2380

https://www.resbymirvac.com

Plans shown are only indicative of layout. Dimensions are approximate.