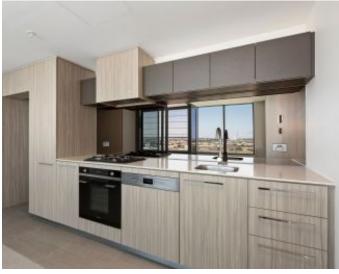

Boasting 56m2 of living space, the apartment features:

- ? Open plan living and dining with Port Phillip Bay views
- ? Louvered balcony for year-long indoor/outdoor living
- ? Light-filled bedroom with built-in robes
- ? European Stainless-steel appliances, including dishwasher
- ? European laundry
- ? Secure parking for one vehicle