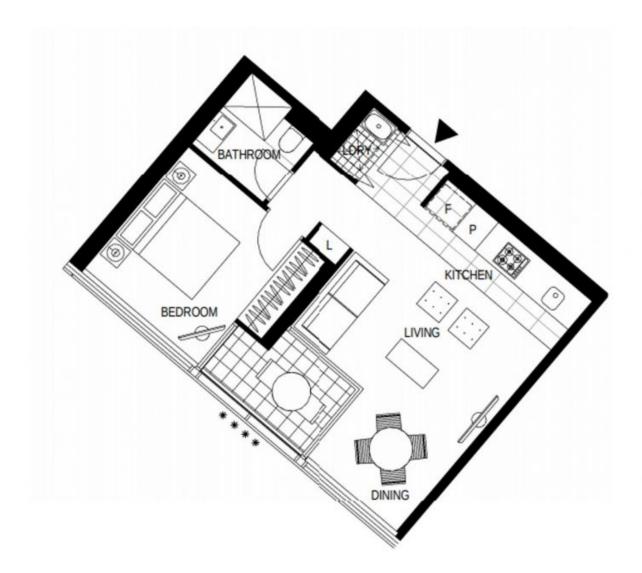

LEVEL 8, 9, 10, 11, 12, 13, 14, 15, 16, 17, 18, 19, 20, 21, 22, 23, 24

Plans shown are only indicative of layout. Dimensions are approximate.

**DOCKLANDS, VIC** 1607/81 South Wharf Drive