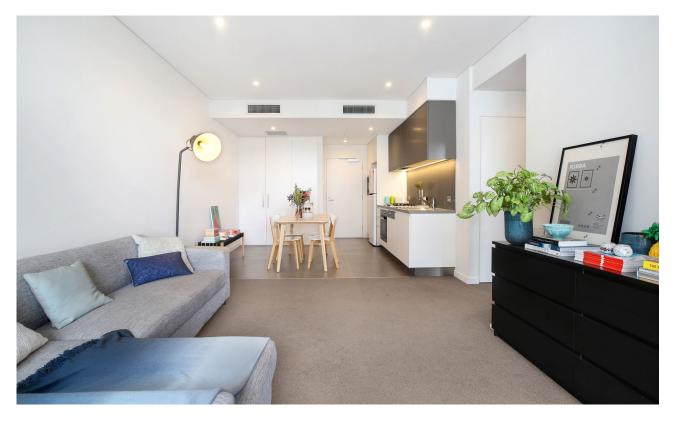

The apartment features:

- Generous open plan living and dining
- Modern kitchen with stone bench tops with tiled floor
- Built-in wardrobes and ample internal storage
- Miele cook top, oven, washing machine and dryer
- Stone paved alfresco balcony with direct access to bedroom and living area.