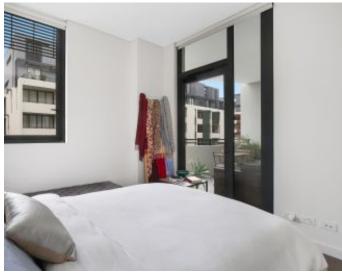

The apartment features:

- Generous open plan living and dining
- Modern kitchen with stone bench tops with tiled floor
- Built-in wardrobes and ample internal storage
- Miele cook top, oven, washing machine and dryer
- Stone paved alfresco balcony with direct access to bedroom and living area.