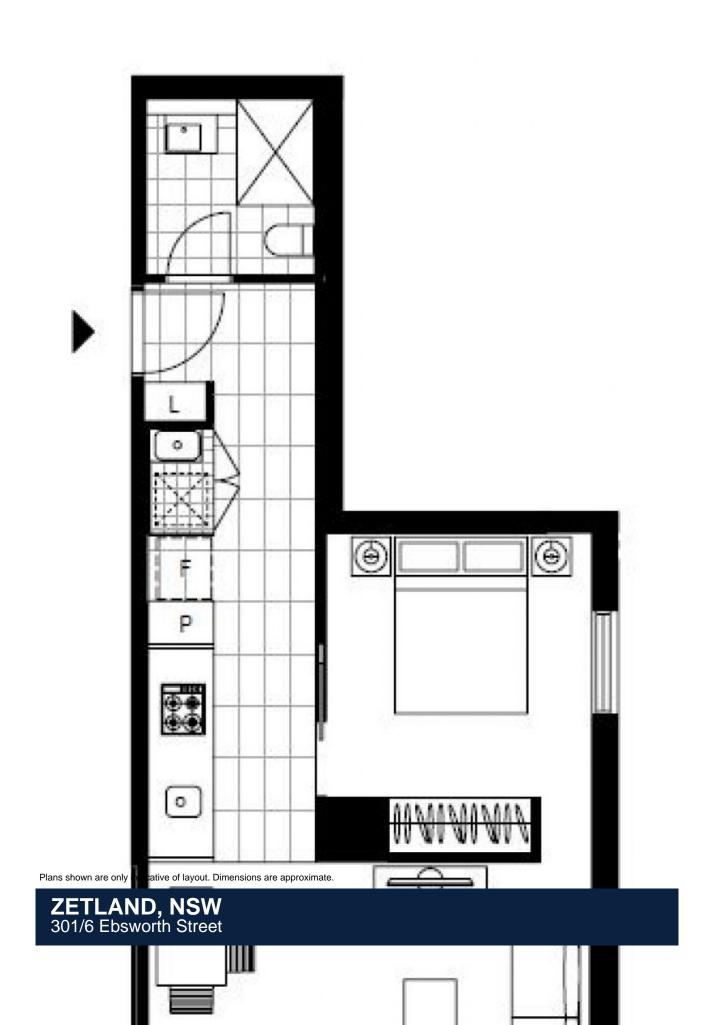

## Private 1-Bedroom Apartment in Zetland

This 46sqm, 3rd Floor Studio Apartment offers:

- Modern kitchen with stone benchtop and Smeg appliances
- Open plan living and dining area
- Study nook with built-in desk, perfect for home office
- Large bedroom with floor to ceiling built-in wardrobe
- Sleek bathroom with plenty of storage
- Internal laundry with dryer included
- Secure storage cage included
- Ducted Air conditioning, video intercom and NBN connectivity
- Less than 300m to Woolworths, The Social Corner and Green Square Train Station