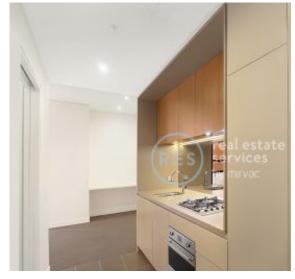

## Private 1-Bedroom Apartment in Zetland

This 46sqm, 3rd Floor Studio Apartment offers:

- Modern kitchen with stone benchtop and Smeg appliances
- Open plan living and dining area
- Study nook with built-in desk, perfect for home office
- Large bedroom with floor to ceiling built-in wardrobe
- Sleek bathroom with plenty of storage
- Internal laundry with dryer included
- Secure storage cage included
- Ducted Air conditioning, video intercom and NBN connectivity
- Less than 300m to Woolworths, The Social Corner and Green Square Train Station