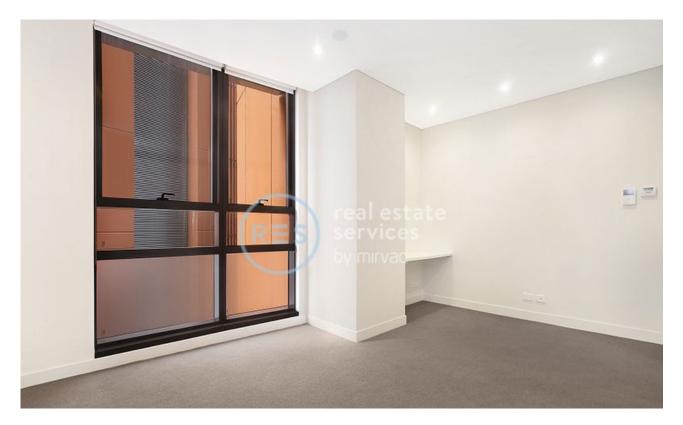

## Private 1-Bedroom Apartment in Zetland

This 46sqm, 3rd Floor Studio Apartment offers:

- Modern kitchen with stone benchtop and Smeg appliances
- Open plan living and dining area
- Study nook with built-in desk, perfect for home office
- Large bedroom with floor to ceiling built-in wardrobe
- Sleek bathroom with plenty of storage
- Internal laundry with dryer included
- Secure storage cage included
- Ducted Air conditioning, video intercom and NBN connectivity
- Less than 300m to Woolworths, The Social Corner and Green Square Train Station