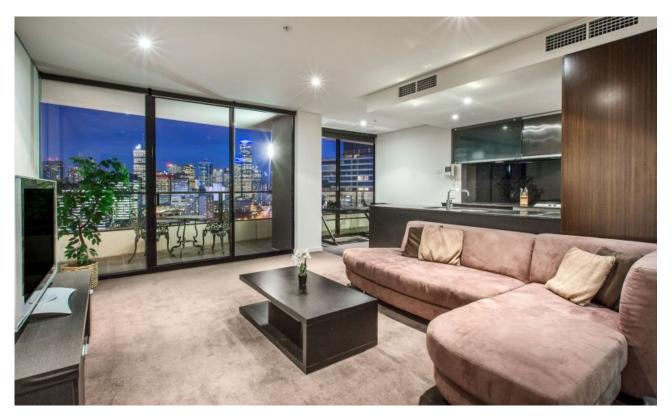

## Breathtaking Vistas in the Heart of Yarra's Edge

This two bedroom, two bathroom residence in Tower 3 of Yarra's Edge has the magnificent CBD and marina as your daily backdrop!

This spacious abode sits high on the 28th floor, the expansive central living zone has designated lounge and dining spaces, with this airy hub further oozing out to the full-length east-facing balcony which displays some of the most spectacular skyline views in all of the Docklands.

The kitchen is spacious with ample of storage. The master bedroom is an excellent size and includes dual mirrored BIRs and a double vanity ensuite, meanwhile the spacious 2nd bedroom with BIRs is a few steps to the central bathroom. Both bedrooms also have balcony access. Also enjoy a separate laundry, ducted heating and cooling, secure intercom entry, 2 car spaces, and access to RekDek incl. gym, pool, spa, steam room, and sauna.