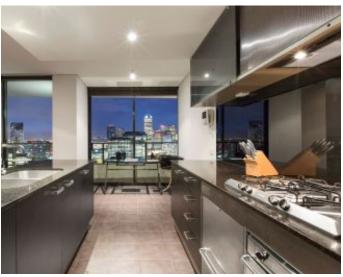

The kitchen is spacious with ample of storage. The master bedroom is an excellent size and includes dual mirrored BIRs and a double vanity ensuite, meanwhile the spacious 2nd bedroom with BIRs is a few steps to the central bathroom. Both bedrooms also have balcony access. Also enjoy a separate laundry, ducted heating and cooling, secure intercom entry, 2 car spaces, and access to RekDek incl. gym, pool, spa, steam room, and sauna.