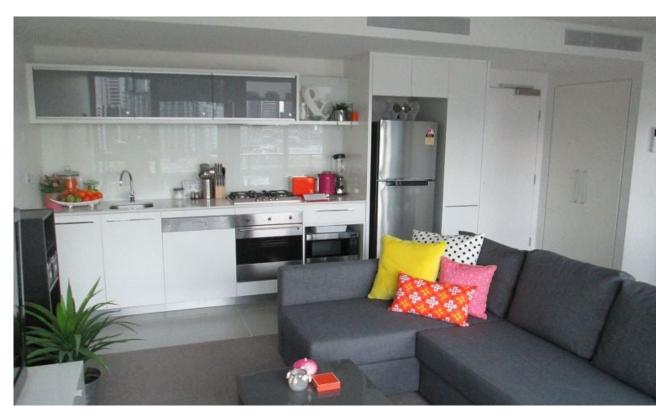

## DOCKLANDS, VIC 410/13 Point Park Crescent

This well appointed one bedroom apartment is certainly one not to miss! Situated in renowned Yarra Point building in exclusive Yarra's Edge make the most of a naturally lit north facing spaces from the banks of the Yarra River. Overlooking Point Park to Melbourne's CBD skyline, this apartment features generous main bedroom with floor to ceiling windows and built in robes, large bathroom, European style separate laundry. The open plan living area incorporates both dining and casual living, media nook and adjoining is a modern gourmet kitchen offering stone bench top, stainless steel appliances and ample cupboard space.

Complete with one car space, central heating/cooling, smart energy saving features, Telstra connectivity and resident access to both Yarra Point's and the precincts unequalled amenities; Yarra Point gymnasium and communal BBQ/garden area plus Mirvac's renown RekDek lifestyle fitness facility at 50 Lorimer Street.