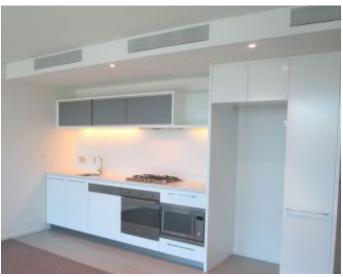

## DOCKLANDS, VIC 410/13 Point Park Crescent

This well appointed one bedroom apartment is certainly one not to miss! Situated in renowned Yarra Point building in exclusive Yarra's Edge make the most of a naturally lit north facing spaces from the banks of the Yarra River. Overlooking Point Park to Melbourne's CBD skyline, this apartment features generous main bedroom with floor to ceiling windows and built in robes, large bathroom, European style separate laundry. The open plan living area incorporates both dining and casual living, media nook and adjoining is a modern gourmet kitchen offering stone bench top, stainless steel appliances and ample cupboard space.