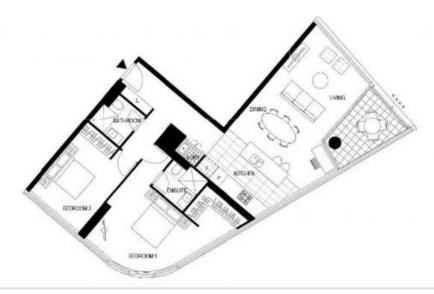

## Exclusive 2 bedrooms fully furnished in the newest luxury tower

Forge is Melbourne's newest luxury waterfront address. We have to offer a brand new 2 bedroom apartment on the 12th Floor in the prestigious Yarra's Edge precinct.

Boasting 102 sqm of living space, the apartment features: ? Open plan living and dining with Port Phillip Bay views

? Louvered balcony for year-long indoor/outdoor living