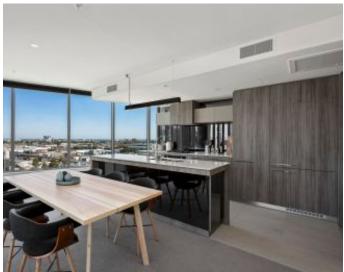

Next generation interiors feature stunning kitchen complemented by European appliances, including dishwasher, integrated Fridge/Freezer, microwave and designer bathrooms finessed with chic fittings and finishes.