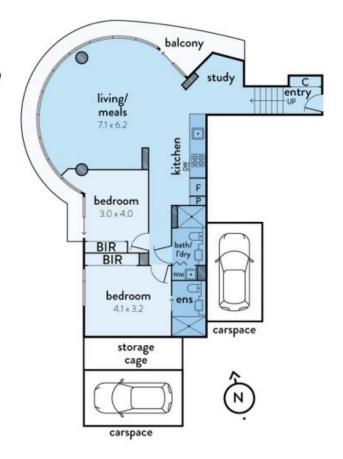

## 401/68 RIVER ESPLANADE, DOCKLANDS

This floorplan is an artist's impression only, it contains information that we believe to be reliable however we cannot guarantee and accept no responsibility for the accuracy of information supplied. All dimensions are indicative and listed in metres. Interested parties should take their own measurements or engage the services of a licensed surveyor.