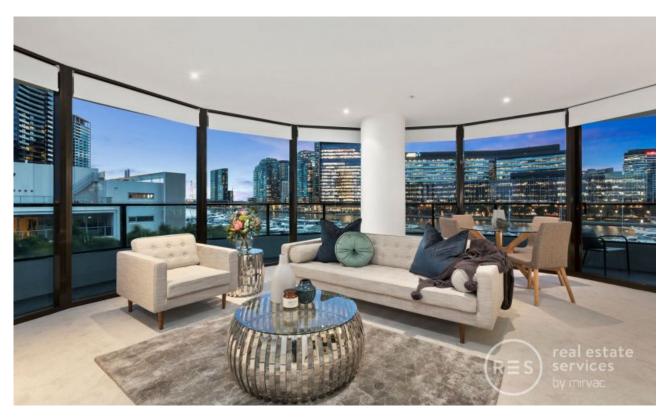

## An inspired podium apartment with stunning river views

From the uninterrupted views of the stunning riverfront to the immense curved living zone which is truly unique when it comes to Docklands apartments, this 2 bedroom, 2 bathroom Yarra's Edge residence is low rise living at its very finest.

? In the boutique podium section of the esteemed Tower 3 complex with only 7 apartments in the low density block

- ? 1 dedicated lift servicing the 7 apartments in this block of the building ? Still owned by the original buyers and first time for sale since first purchase
- ? Generous and open plan central living and dining zone boasts full curved windows which frame the breathtaking river vistas