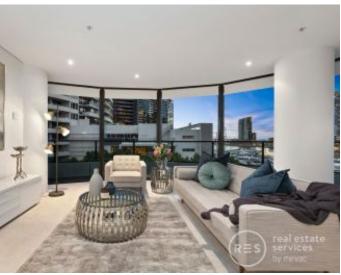

## An inspired podium apartment with stunning river views

From the uninterrupted views of the stunning riverfront to the immense curved living zone which is truly unique when it comes to Docklands apartments, this 2 bedroom, 2 bathroom Yarra's Edge residence is low rise living at its very finest.

? In the boutique podium section of the esteemed Tower 3 complex with only 7 apartments in the low density block

- ? 1 dedicated lift servicing the 7 apartments in this block of the building ? Still owned by the original buyers and first time for sale since first purchase
- ? Generous and open plan central living and dining zone boasts full curved windows which frame the breathtaking river vistas