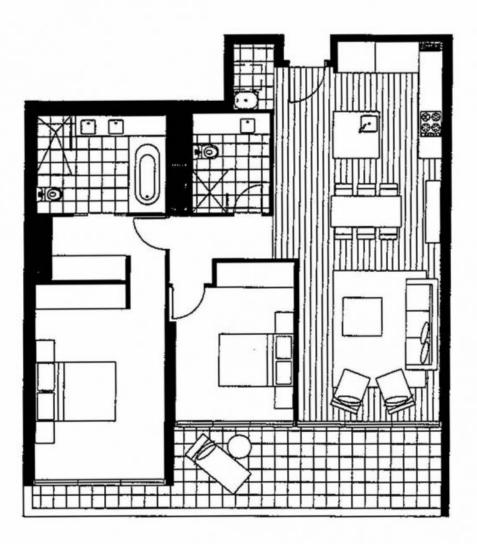

A master bedroom includes access to its own private balcony area as well as ample built-in robes and a dazzling double vanity ensuite. The 2nd bedroom with BIRs also has entry to the main balcony. Other property features include a central bathroom, a separate laundry/storage, ducted heating and cooling throughout, secure intercom, 2 secure car spaces, a storage cage and access to RekDek incl. gym, pool, spa, steam room, and sauna. The property also has a total of 123 sqm (approx.) of space

Plans shown are only indicative of layout. Dimensions are approximate.

DOCKLANDS, VIC 2705/50 Lorimer Street