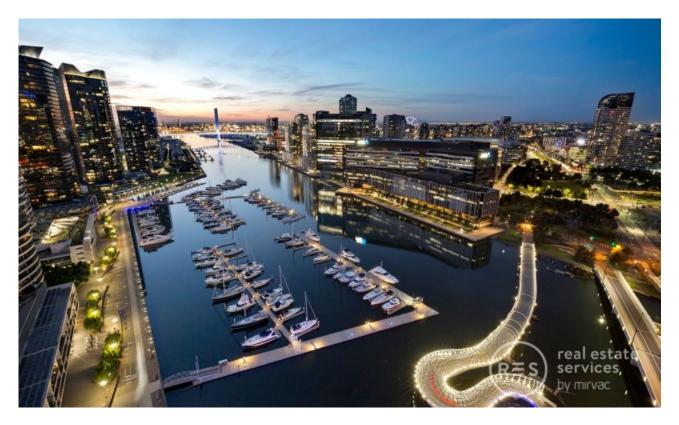

## An elite Yarra's Edge retreat with water views that will inspire

Relax in style in this 27th floor retreat, which has an enormous central lounge and dining zone which promises beautiful timber flooring underfoot. The wonderful designer kitchen adjoins the central living area and comes with impressive stone benches and splashback, feature island bench, and stainless steel appliances. The main zone further opens out to the balcony which has stunning Yarra River, Bolte Bridge vistas and Port Phillip Bay views.

## inside and out.

In the Yarra's Edge precinct, you're close to the brilliant South Wharf Promenade which has a variety of sensational bars and restaurants plus easy access to DFO shopping. You're also a short trip to Crown Entertainment Complex, Southbank Promenade, and public transport.