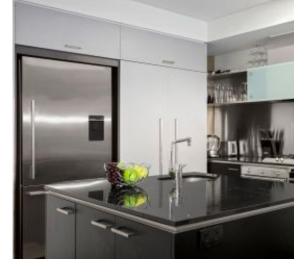

## An elite Yarra's Edge retreat with water views that will inspire

Relax in style in this 27th floor retreat, which has an enormous central lounge and dining zone which promises beautiful timber flooring underfoot. The wonderful designer kitchen adjoins the central living area and comes with impressive stone benches and splashback, feature island bench, and stainless steel appliances. The main zone further opens out to the balcony which has stunning Yarra River, Bolte Bridge vistas and Port Phillip Bay views.