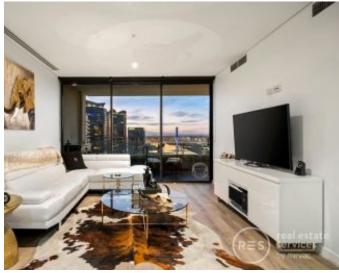

## An elite Yarra's Edge retreat with water views that will inspire

Relax in style in this 27th floor retreat, which has an enormous central lounge and dining zone which promises beautiful timber flooring underfoot. The wonderful designer kitchen adjoins the central living area and comes with impressive stone benches and splashback, feature island bench, and stainless steel appliances. The main zone further opens out to the balcony which has stunning Yarra River, Bolte Bridge vistas and Port Phillip Bay views.