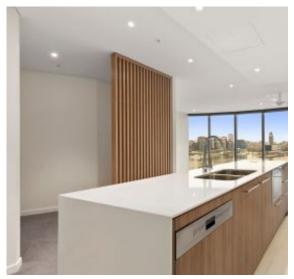

This sought after floor plan comprises of the expansive lounge and dining

with the generous undercover balcony creating additional space for family and entertaining all year round. The state of the art kitchen will be a pleasure to prepare meals thanks to premium stone, immense island bench, elegant storage options, and stainless steel appliances. The substantial master suite is accompanied by the ensuite with his and her basins the room also has access to the private winter garden balcony. The two additional bedrooms all with built in robes share the central bathroom. You will also enjoy the separate study.