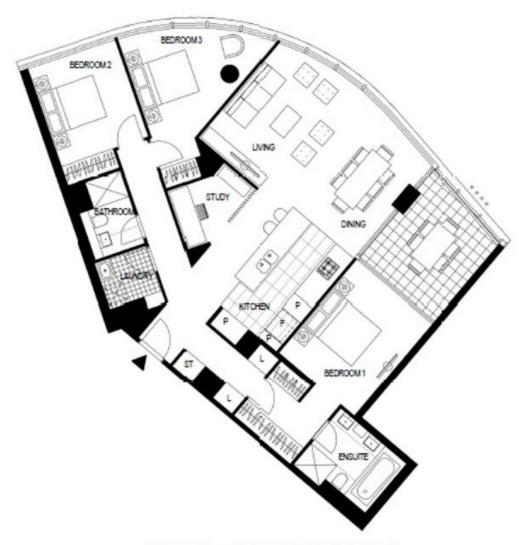

## **Luxury Apartment in the exclusive Forge Tower**

The apartment is finished to a high standard which you will notice from the moment you enter. Spectacular north facing views, three expansive 3 bedrooms, separate study , 2 bathrooms and 2 carparks, these are just some of the highlights that this apartment has to offer.

This sought after floor plan comprises of the expansive lounge and dining

with the generous undercover balcony creating additional space for family and entertaining all year round. The state of the art kitchen will be a pleasure to prepare meals thanks to premium stone, immense island bench, elegant storage options, and stainless steel appliances. The substantial master suite is accompanied by the ensuite with his and her basins the room also has access to the private winter garden balcony. The two additional bedrooms all with built in robes share the central bathroom. You will also enjoy the separate study.