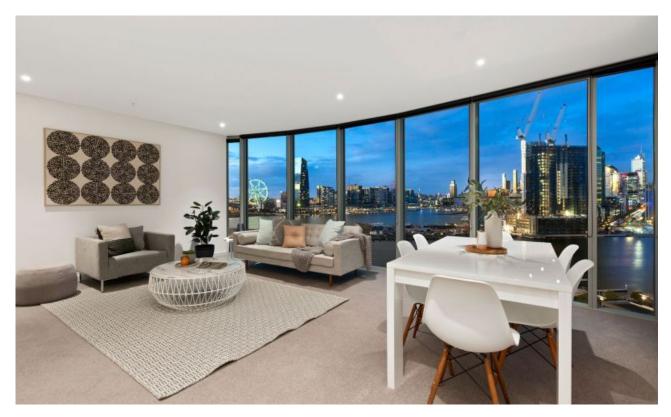

## **Luxury Apartment in the exclusive Forge Tower**

The apartment is finished to a high standard which you will notice from the moment you enter. Spectacular north facing views, three expansive 3 bedrooms, separate study , 2 bathrooms and 2 carparks, these are just some of the highlights that this apartment has to offer.

This sought after floor plan comprises of the expansive lounge and dining

with the generous undercover balcony creating additional space for family and entertaining all year round. The state of the art kitchen will be a pleasure to prepare meals thanks to premium stone, immense island bench, elegant storage options, and stainless steel appliances. The substantial master suite is accompanied by the ensuite with his and her basins the room also has access to the private winter garden balcony. The two additional bedrooms all with built in robes share the central bathroom. You will also enjoy the separate study.