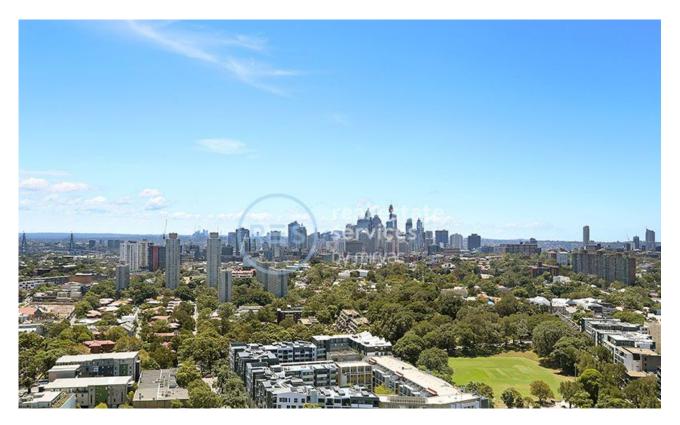

## 2-Bedroom Apartment with Awesome City Views in DEPOSIT TAKEN Zetland

This North-facing, 103sqm Apartment features;

- Large bedrooms with floor to ceiling built-in wardrobes
- Separate media nook with built-in desk
- Open plan living and dining area flowing onto balcony
- Modern kitchen with stone benchtops and Smeg appliances
- Sleek bathrooms with plenty of storage, ensuite with bath
- North-facing balcony with access from living and both bedrooms
- Internal laundry with dryer included
- Secure basement car space and storage cage included
- Ducted Air Conditioning, video intercom and NBN connectivity
- 300m to Woolworths, The Social Corner and Green Square Train Station