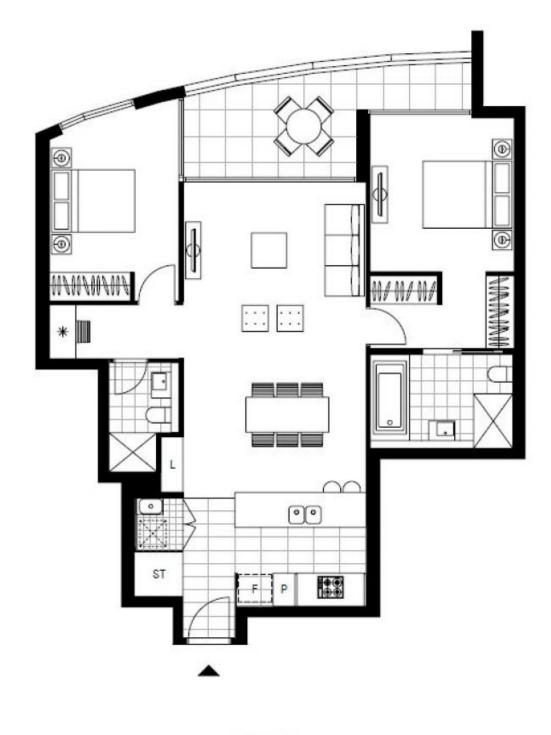

Plans shown are only indicative of layout. Dimensions are approximate.

**ZETLAND, NSW** 1405/6 Ebsworth Street