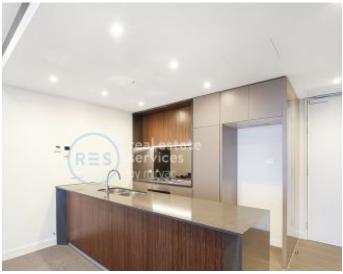

## 2-Bedroom Apartment with Awesome City Views in DEPOSIT TAKEN Zetland

This North-facing, 103sqm Apartment features;

- Large bedrooms with floor to ceiling built-in wardrobes
- Separate media nook with built-in desk
- Open plan living and dining area flowing onto balcony
- Modern kitchen with stone benchtops and Smeg appliances
- Sleek bathrooms with plenty of storage, ensuite with bath
- North-facing balcony with access from living and both bedrooms
- Internal laundry with dryer included
- Secure basement car space and storage cage included
- Ducted Air Conditioning, video intercom and NBN connectivity
- 300m to Woolworths, The Social Corner and Green Square Train Station