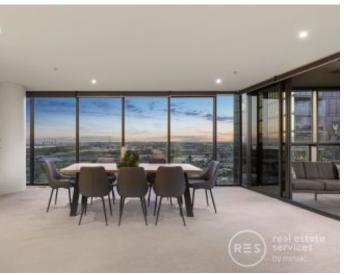

? Floor to ceiling windows seem to magnify the superb views while the generous space across the living area incorporates both formal and casual dining zones.

? Protected from southern breezes the balcony invites alfresco entertaining while enjoying unsurpassed views of the CBD.