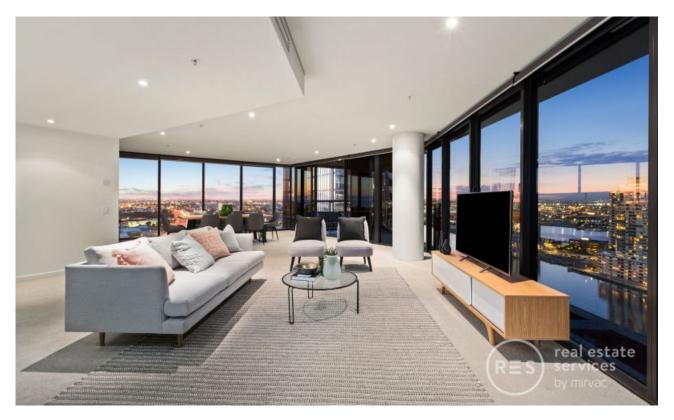

## Stylish, sophisticated and luxuriously spacious with stunning views

Stunning views and spotless presentation immediately impress in this luxuriously spacious 3 bedroom 2 bathroom apartment that offers an outstanding opportunity to enjoy the very best of Yarra's Edge living. Enjoy 204sqm (approx.) of internal living space + 14sqm balcony. A showcase for views of the CBD, the western skyline, Port Phillip Bay and the Yarra River below, this superb high-rise residence is the epitome of modern apartment living day or night.

? Floor to ceiling windows seem to magnify the superb views while the generous space across the living area incorporates both formal and casual dining zones.

? Protected from southern breezes the balcony invites alfresco entertaining while enjoying unsurpassed views of the CBD.