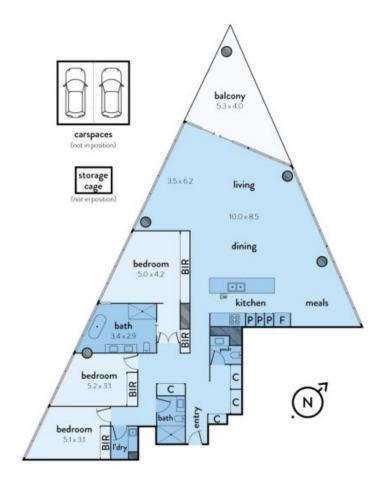

## 2501/90 LORIMER STREET, DOCKLANDS

This floorplan is an artist's impression only, it contains information that we believe to be reliable however we cannot guarantee and accept no responsibility for the accuracy of information supplied. All dimensions are indicative and listed in metres, interested parties should take their own measurements or engage the services of a licensed surveyor.

Plans shown are only indicative of layout. Dimensions are approximate.