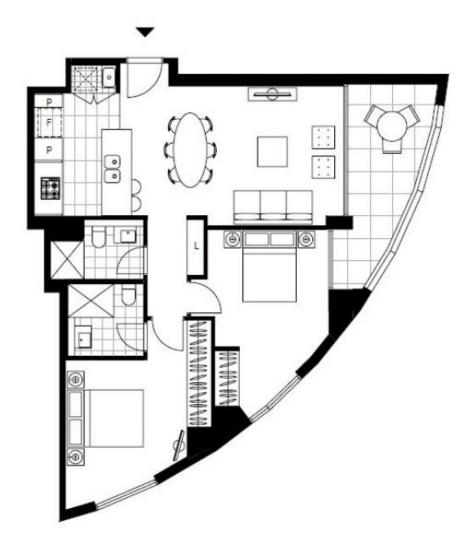

## Sunny and Bright 2-Bedroom Apartment with Parking This Level 9, 82sqm 2-Bedroom Apartment features:

- Modern kitchen with stone benchtops and Smeg appliances
- Sleek bathrooms with plenty of storage, ensuite off master bedroom
- East-facing balcony with access from living and second Bedroom
- Large bedrooms with floor to ceiling built-in wardrobes
- Open plan living and dining area flowing onto balcony
- Internal laundry with dryer included
- Secure basement car space and storage cage included
- Ducted Air Conditioning, video intercom and NBN connectivity
- 300m to Woolworths, The Social Corner and Green Square Train Station

LEVEL 9

Plans shown are only indicative of layout. Dimensions are approximate.

**ZETLAND, NSW** 908/6 Ebsworth Street