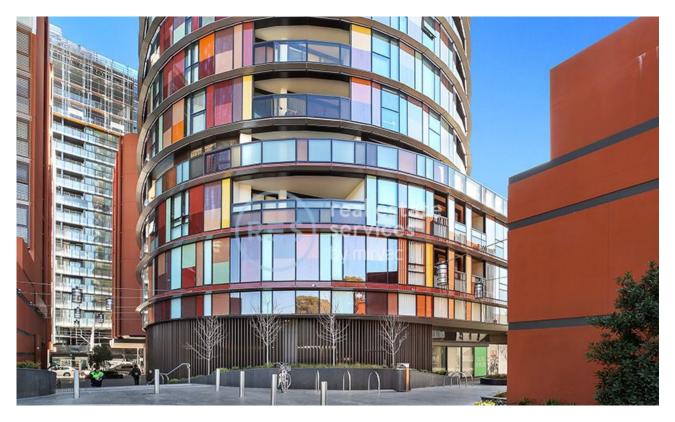

## ZETLAND, NSW 908/6 Ebsworth Street

## Sunny and Bright 2-Bedroom Apartment with Parking This Level 9, 82sqm 2-Bedroom Apartment features:

- Modern kitchen with stone benchtops and Smeg appliances
- Sleek bathrooms with plenty of storage, ensuite off master bedroom
- East-facing balcony with access from living and second Bedroom
- Large bedrooms with floor to ceiling built-in wardrobes
- Open plan living and dining area flowing onto balcony
- Internal laundry with dryer included
- Secure basement car space and storage cage included
- Ducted Air Conditioning, video intercom and NBN connectivity
- 300m to Woolworths, The Social Corner and Green Square Train Station