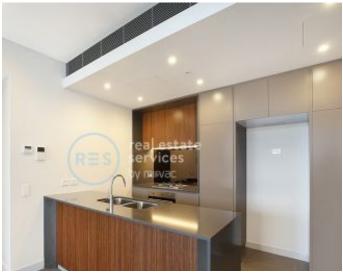

## Sunny and Bright 2-Bedroom Apartment with Parking This Level 9, 82sqm 2-Bedroom Apartment features:

- Modern kitchen with stone benchtops and Smeg appliances
- Sleek bathrooms with plenty of storage, ensuite off master bedroom
- East-facing balcony with access from living and second Bedroom
- Large bedrooms with floor to ceiling built-in wardrobes
- Open plan living and dining area flowing onto balcony
- Internal laundry with dryer included
- Secure basement car space and storage cage included
- Ducted Air Conditioning, video intercom and NBN connectivity
- 300m to Woolworths, The Social Corner and Green Square Train Station