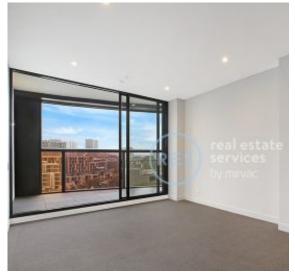

## Sunny and Bright 2-Bedroom Apartment with Parking This Level 9, 82sqm 2-Bedroom Apartment features:

- Modern kitchen with stone benchtops and Smeg appliances
- Sleek bathrooms with plenty of storage, ensuite off master bedroom
- East-facing balcony with access from living and second Bedroom
- Large bedrooms with floor to ceiling built-in wardrobes
- Open plan living and dining area flowing onto balcony
- Internal laundry with dryer included
- Secure basement car space and storage cage included
- Ducted Air Conditioning, video intercom and NBN connectivity
- 300m to Woolworths, The Social Corner and Green Square Train Station