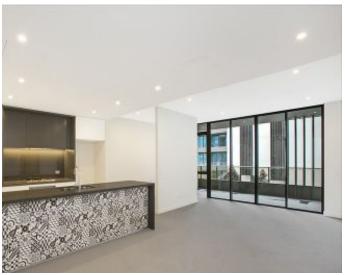

## **Deposit Taken!**

This 100sqm, 2nd floor, 2-Bedroom Apartment offers; Modern 2-Bedroom Apartment with Study in Harold Park

- Modern kitchen with stone benchtop and Miele appliances
- Well-appointed bedrooms with floor to ceiling built-in wardrobes
- Balcony with access from living area
- Large divided Study area
- Sleek bathroom with plenty of storage
- Internal laundry with washing machine and dryer included
- Secure basement car space and storage cage included
- Ducted Air Conditioning, video intercom and NBN connectivity
- 600m to buses, the light rail and the Tramsheds