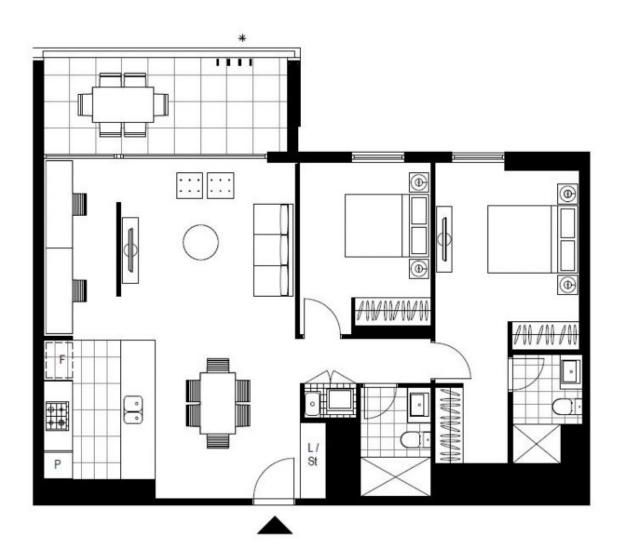

## **Deposit Taken!**

This 100sqm, 2nd floor, 2-Bedroom Apartment offers; Modern 2-Bedroom Apartment with Study in Harold Park

- Modern kitchen with stone benchtop and Miele appliances
- Well-appointed bedrooms with floor to ceiling built-in wardrobes
- Balcony with access from living area
- Large divided Study area
- Sleek bathroom with plenty of storage
- Internal laundry with washing machine and dryer included
- Secure basement car space and storage cage included
- Ducted Air Conditioning, video intercom and NBN connectivity
- 600m to buses, the light rail and the Tramsheds

## **Deposit Taken**

Contact: Matthew Matthews

02 8588 8888 0418 266 590 Stuart Nohra 02 8588 8888 0432 206 000

Type: Apartment
Date Available: 01/02/2019
Bond: \$3160

https://www.resbymirvac.com

Plans shown are only indicative of layout. Dimensions are approximate.