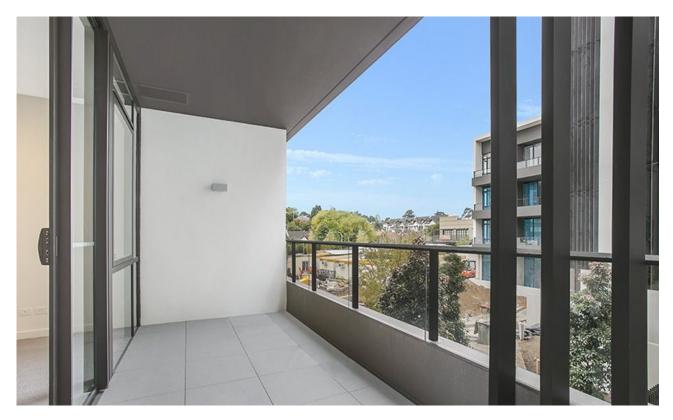

## **Deposit Taken!**

This 100sqm, 2nd floor, 2-Bedroom Apartment offers; Modern 2-Bedroom Apartment with Study in Harold Park

- Modern kitchen with stone benchtop and Miele appliances
- Well-appointed bedrooms with floor to ceiling built-in wardrobes
- Balcony with access from living area
- Large divided Study area
- Sleek bathroom with plenty of storage
- Internal laundry with washing machine and dryer included
- Secure basement car space and storage cage included
- Ducted Air Conditioning, video intercom and NBN connectivity
- 600m to buses, the light rail and the Tramsheds