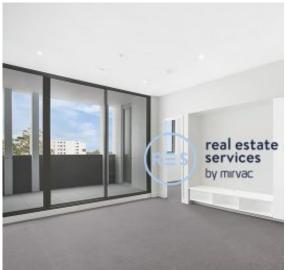

## 2-Bedroom Apartment with Parking in the Heart of Green Square!

This 97sqm, Bright 2-Bedroom Apartment offers:

- Modern kitchen with stone benchtops and Smeg appliances
- Open plan living and dining area with built-in TV cabinetry
- Large bedrooms with floor to ceiling built-in wardrobes
- Sleek bathrooms with plenty of storage
- South-West-facing balcony with access from living room and main bedroom
- Internal laundry with dryer included
- Secure basement car space and storage cage included
- Ducted A/C, video intercom and NBN connectivity
- Less than 300m to Woolworths, The Social Corner and Green Square Train Station