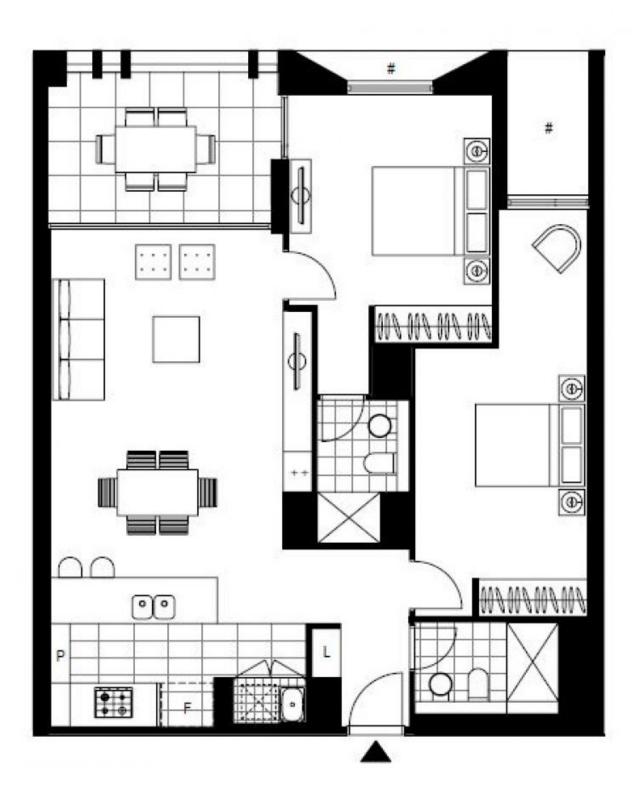

## 2-Bedroom Apartment with Parking in the Heart of Green Square!

This 97sqm, Bright 2-Bedroom Apartment offers:

- Modern kitchen with stone benchtops and Smeg appliances
- Open plan living and dining area with built-in TV cabinetry
- Large bedrooms with floor to ceiling built-in wardrobes
- Sleek bathrooms with plenty of storage
- South-West-facing balcony with access from living room and main bedroom
- Internal laundry with dryer included
- Secure basement car space and storage cage included
- Ducted A/C, video intercom and NBN connectivity
- Less than 300m to Woolworths, The Social Corner and Green Square Train Station

### **DEPOSIT TAKEN - More Apartments Available!**

Contact: Carmen Whiteley

02 8588 8888 0497 555 519

Type: Apartment
Date Available: 20/08/2020
Bond: \$2640

https://www.resbymirvac.com

Plans shown are only indicative of layout. Dimensions are approximate.