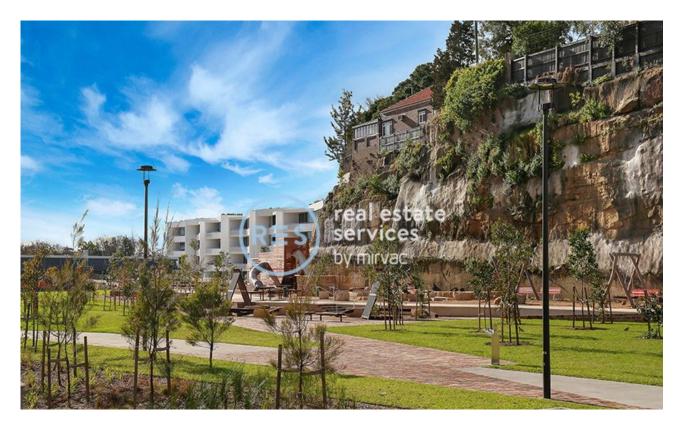

## Deposit taken- More apartments available- Call Harry DEPOSIT TAKEN ! 0401 545 440

This 67sqm, Level 1 Apartment offers:

- Large bedroom with built-in wardrobe
- Modern stone kitchen with Miele appliances
- Sleek bathroom with plenty of storage
- Private courtyard with direct street access
- Study nook off entry, perfect for a home office
- Internal laundry with washer and dryer included
- Secure basement storage cage included
- Ducted Air conditioning, video intercom and NBN connectivity
- 400m to buses, the light rail and the Tramsheds