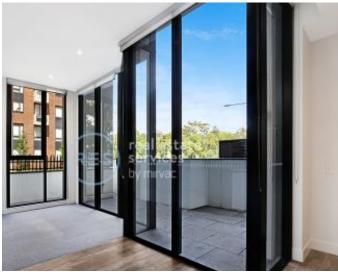

## Deposit taken- More apartments available- Call Harry DEPOSIT TAKEN ! 0401 545 440

This 67sqm, Level 1 Apartment offers:

- Large bedroom with built-in wardrobe
- Modern stone kitchen with Miele appliances
- Sleek bathroom with plenty of storage
- Private courtyard with direct street access
- Study nook off entry, perfect for a home office
- Internal laundry with washer and dryer included
- Secure basement storage cage included
- Ducted Air conditioning, video intercom and NBN connectivity
- 400m to buses, the light rail and the Tramsheds