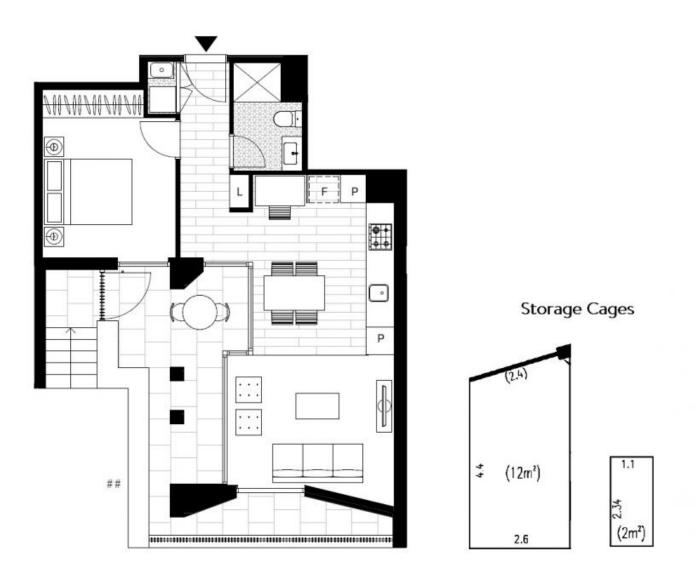

## Deposit taken- More apartments available- Call Harry DEPOSIT TAKEN ! 0401 545 440

This 67sqm, Level 1 Apartment offers:

- Large bedroom with built-in wardrobe
- Modern stone kitchen with Miele appliances
- Sleek bathroom with plenty of storage
- Private courtyard with direct street access
- Study nook off entry, perfect for a home office
- Internal laundry with washer and dryer included
- Secure basement storage cage included
- Ducted Air conditioning, video intercom and NBN connectivity
- 400m to buses, the light rail and the Tramsheds

Plans shown are only indicative of layout. Dimensions are approximate.

GLEBE, NSW 101/159 Ross Street