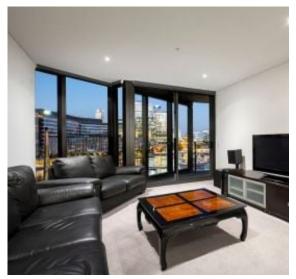

## One of the largest 1 bedroom apartments with water view

In the ?Array' complex and splashed with quality from head to toe, this 8th floor pad offers up a deluxe kitchen upon entry equipped with a stone island bench and stainless steel appliances, while the living and dining zone flows out to the balcony with breathtaking vistas. The generous size bedroom with BIR also has access to north facing balcony.