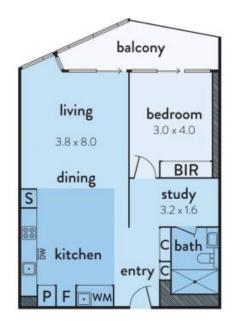

## One of the largest 1 bedroom apartments with water view

In the ?Array' complex and splashed with quality from head to toe, this 8th floor pad offers up a deluxe kitchen upon entry equipped with a stone island bench and stainless steel appliances, while the living and dining zone flows out to the balcony with breathtaking vistas. The generous size bedroom with BIR also has access to north facing balcony.

## 802/100 LORIMER STREET, DOCKLANDS

This floorplan is an artist's impression only, it contains information that we believe to be reliable however we cannot guarantee and accept no responsibility for the accuracy of information supplied. All dimensions are indicative and listed in metres. Interested parties should take their own measurements or engage the services of a licensed surveyor;