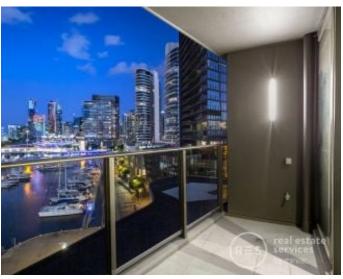

## One of the largest 1 bedroom apartments with water view

In the ?Array' complex and splashed with quality from head to toe, this 8th floor pad offers up a deluxe kitchen upon entry equipped with a stone island bench and stainless steel appliances, while the living and dining zone flows out to the balcony with breathtaking vistas. The generous size bedroom with BIR also has access to north facing balcony.

Close your eyes and imagine a stylish Docklands apartment with brilliant designer flair and gorgeous Yarra River and Southbank views that will leave you breathless. Have you got that image in your head? Well that dream could very well be a reality if you purchase this amazing large one bedroom apartment on 75sqm.