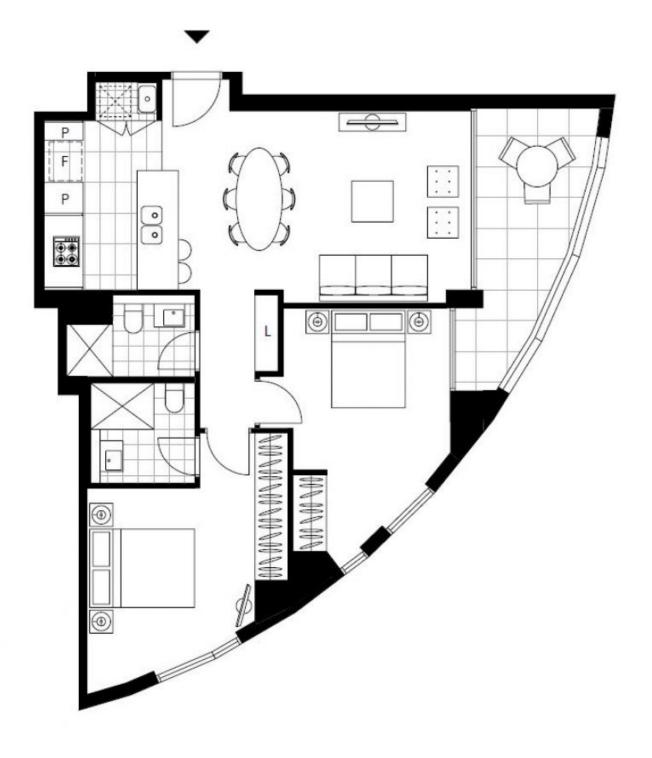

## **Bright 2-Bedroom Apartment with Parking**

This Level 12, 82sqm 2-Bedroom Apartment features:

- Large bedrooms with floor to ceiling built-in wardrobes
- Open plan living and dining area flowing onto balcony
- Modern kitchen with stone benchtops and Smeg appliances
- Sleek bathrooms with plenty of storage, ensuite off master bedroom
- East-facing balcony with access from living and 2nd Bedroom
- Internal laundry with dryer included
- Secure basement car space and storage cage included
- Ducted A/C, video intercom and NBN connectivity
- 300m to Woolworths, The Social Corner and Green Square Train Station

Plans shown are only indicative of layout. Dimensions are approximate.