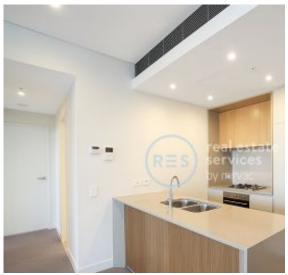

## **Bright 2-Bedroom Apartment with Parking**

This Level 12, 82sqm 2-Bedroom Apartment features:

- Large bedrooms with floor to ceiling built-in wardrobes
- Open plan living and dining area flowing onto balcony
- Modern kitchen with stone benchtops and Smeg appliances
- Sleek bathrooms with plenty of storage, ensuite off master bedroom
- East-facing balcony with access from living and 2nd Bedroom
- Internal laundry with dryer included
- Secure basement car space and storage cage included
- Ducted A/C, video intercom and NBN connectivity
- 300m to Woolworths, The Social Corner and Green Square Train Station