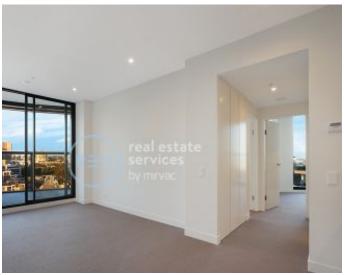

## **Bright 2-Bedroom Apartment with Parking**

This Level 12, 82sqm 2-Bedroom Apartment features:

- Large bedrooms with floor to ceiling built-in wardrobes
- Open plan living and dining area flowing onto balcony
- Modern kitchen with stone benchtops and Smeg appliances
- Sleek bathrooms with plenty of storage, ensuite off master bedroom
- East-facing balcony with access from living and 2nd Bedroom
- Internal laundry with dryer included
- Secure basement car space and storage cage included
- Ducted A/C, video intercom and NBN connectivity
- 300m to Woolworths, The Social Corner and Green Square Train Station