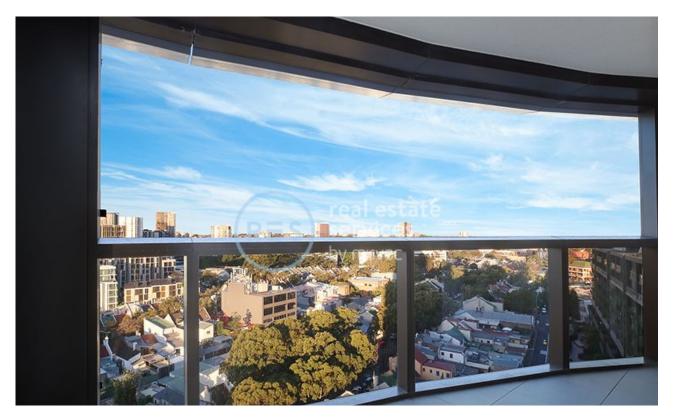

## **Bright 2-Bedroom Apartment with Parking**

This Level 12, 82sqm 2-Bedroom Apartment features:

- Large bedrooms with floor to ceiling built-in wardrobes
- Open plan living and dining area flowing onto balcony
- Modern kitchen with stone benchtops and Smeg appliances
- Sleek bathrooms with plenty of storage, ensuite off master bedroom
- East-facing balcony with access from living and 2nd Bedroom
- Internal laundry with dryer included
- Secure basement car space and storage cage included
- Ducted A/C, video intercom and NBN connectivity
- 300m to Woolworths, The Social Corner and Green Square Train Station