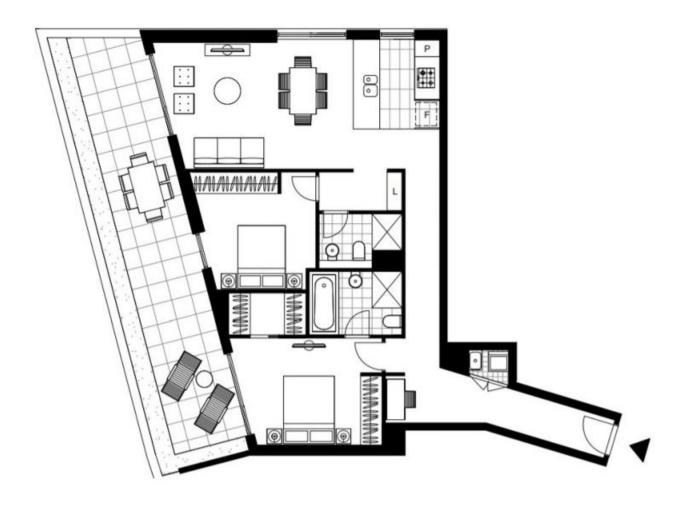

## **Deposit Taken!**

This 129sqm, Level 5 Apartment offers;

Over-sized 2-Bedroom Apartment in Harold Park offering large balcony with district views

- LOver-sized 2-Bedroom Apartment in Harold Park offering large balcony with district viewsarge bedrooms with built-in wardrobes, master offers walk-in wardrobe
- Modern bathrooms, with bath in ensuite
- Stone kitchen bench tops with Miele appliances
- Spacious living area with direct access to balcony
- North-west facing entertainer's balcony with gas & water points
- Ducted A/C, video intercom and NBN connectivity
- Internal laundry with washer and dryer included
- Car space and storage cage included