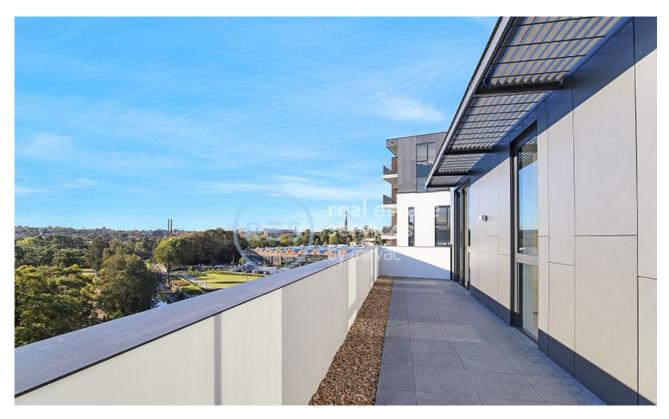

## **Deposit Taken!**

This 129sqm, Level 5 Apartment offers;

Over-sized 2-Bedroom Apartment in Harold Park offering large balcony with district views

- LOver-sized 2-Bedroom Apartment in Harold Park offering large balcony with district viewsarge bedrooms with built-in wardrobes, master offers walk-in wardrobe
- Modern bathrooms, with bath in ensuite
- Stone kitchen bench tops with Miele appliances
- Spacious living area with direct access to balcony
- North-west facing entertainer's balcony with gas & water points
- Ducted A/C, video intercom and NBN connectivity
- Internal laundry with washer and dryer included
- Car space and storage cage included