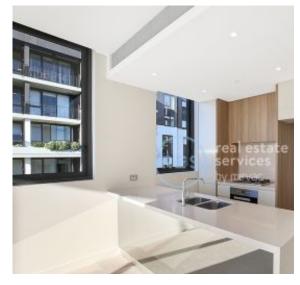

## **Deposit Taken!**

This 129sqm, Level 5 Apartment offers;

Over-sized 2-Bedroom Apartment in Harold Park offering large balcony with district views

- LOver-sized 2-Bedroom Apartment in Harold Park offering large balcony with district viewsarge bedrooms with built-in wardrobes, master offers walk-in wardrobe
- Modern bathrooms, with bath in ensuite
- Stone kitchen bench tops with Miele appliances
- Spacious living area with direct access to balcony
- North-west facing entertainer's balcony with gas & water points
- Ducted A/C, video intercom and NBN connectivity
- Internal laundry with washer and dryer included
- Car space and storage cage included