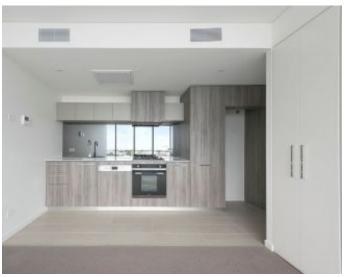

## Luxury 1 bedroom apartment

Be the first to occupy this brand new luxury Forge apartment in Whart's Entrance. This brand-new apartment is the perfect home for those seeking luxurious apartment living in the most desired of residential precincts. Located on level 24 and offering a spacious bedroom, windows with stunning views, an open plan living/dining, a designer stone bench kitchen with stainless steel Smeg appliances, private balcony, European laundry, central heating and cooling throughout, one dedicated car space, resident access to the Wharf Club, a state-of-the-art health and wellbeing facility including a fitness centre, pool, spa and steam room and access to Forge's private kitchen/dining room and cinema.