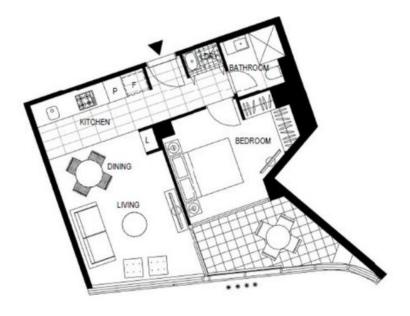

## Luxury 1 bedroom apartment

Be the first to occupy this brand new luxury Forge apartment in Whart's Entrance. This brand-new apartment is the perfect home for those seeking luxurious apartment living in the most desired of residential precincts. Located on level 24 and offering a spacious bedroom, windows with stunning views, an open plan living/dining, a designer stone bench kitchen with stainless steel Smeg appliances, private balcony, European laundry, central heating and cooling throughout, one dedicated car space, resident access to the Wharf Club, a state-of-the-art health and wellbeing facility including a fitness centre, pool, spa and steam room and access to Forge's private kitchen/dining room and cinema.

Plans shown are only indicative of layout. Dimensions are approximate.