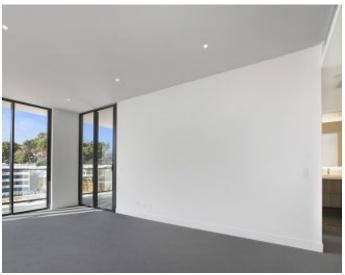

## **Deposit Taken!**

This 93sqm, 5th floor 2-Bedroom Apartment has to offer: Park Facing 2-Bedroom Apartment in Harold Park

- Large bedrooms with generous built-in wardrobes
- North-facing balcony with park views
- Stone benchtops and Miele appliances in kitchen
- Ultramodern bathrooms with plenty of storage, bath in ensuite
- Open-plan living and dining area, leading to the balcony
- Internal laundry with washer and dryer included
- Secure car space and storage cage included
- Ducted A/C, video intercom and NBN connectivity
- 450m to buses, the light rail and the Tramsheds