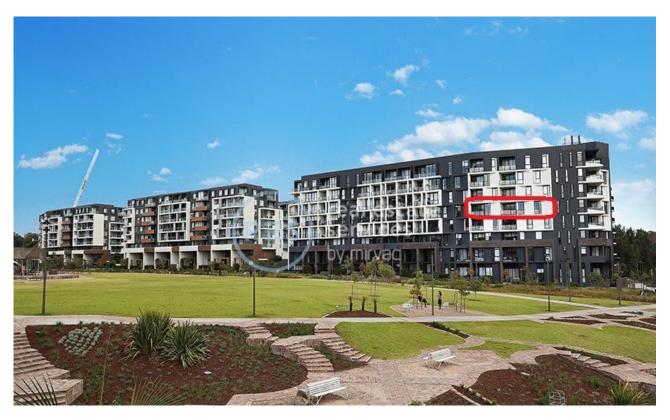

## **GLEBE, NSW** 516/159 Ross Street

## **Deposit Taken!**

This 93sqm, 5th floor 2-Bedroom Apartment has to offer: Park Facing 2-Bedroom Apartment in Harold Park

- Large bedrooms with generous built-in wardrobes
- North-facing balcony with park views
- Stone benchtops and Miele appliances in kitchen
- Ultramodern bathrooms with plenty of storage, bath in ensuite
- Open-plan living and dining area, leading to the balcony
- Internal laundry with washer and dryer included
- Secure car space and storage cage included
- Ducted A/C, video intercom and NBN connectivity
- 450m to buses, the light rail and the Tramsheds