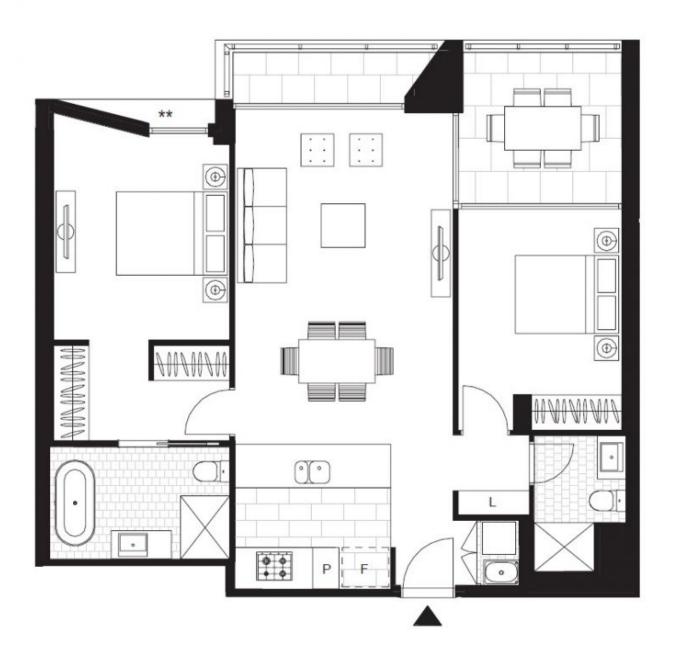

## **Deposit Taken!**

This 93sqm, 5th floor 2-Bedroom Apartment has to offer: Park Facing 2-Bedroom Apartment in Harold Park

- Large bedrooms with generous built-in wardrobes
- North-facing balcony with park views
- Stone benchtops and Miele appliances in kitchen
- Ultramodern bathrooms with plenty of storage, bath in ensuite
- Open-plan living and dining area, leading to the balcony
- Internal laundry with washer and dryer included
- Secure car space and storage cage included
- Ducted A/C, video intercom and NBN connectivity
- 450m to buses, the light rail and the Tramsheds