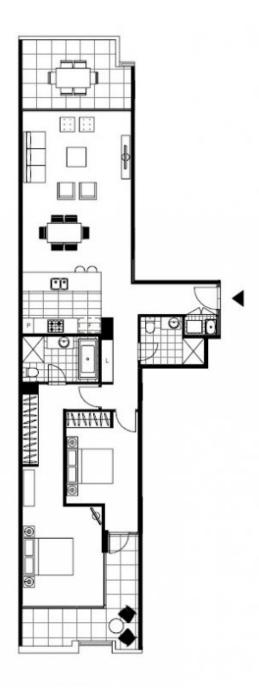

## **GLEBE, NSW** 302/95 Ross Street

## SOLD \$1,400,000 | Off Market

This 125sqm, 2-Bedroom Apartment offers;

Park-Facing 2-Bedroom Apartment in Harold Park

- Modern kitchen with stone benchtops and Miele appliances
- Well-appointed bedrooms with floor to ceiling built-in wardrobes
- Large entertainer's balcony with access from living area
- Second balcony accessible from both bedrooms
- Sleek bathroom with plenty of storage, bath in ensuite
- Internal laundry with washer and dryer included
- Secure basement car space and storage cage included
- Ducted A/C, video intercom and NBN connectivity
- 550m to buses, the light rail and the Tramsheds

## 2 BED

## Sold \$1,400,000

Contact: Matthew Matthews

02 8588 8888

0418 266 590

Type: Apartment
Date Available: 23/03/2020
Sold Date: 19/02/2021
https://www.resbymirvac.com

Plans shown are only indicative of layout. Dimensions are approximate.