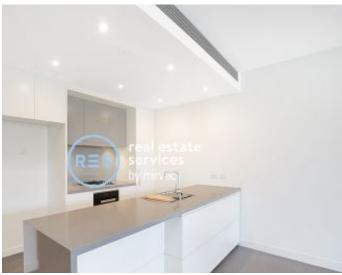

## SOLD \$1,400,000 | Off Market

This 125sqm, 2-Bedroom Apartment offers;

Park-Facing 2-Bedroom Apartment in Harold Park

- Modern kitchen with stone benchtops and Miele appliances
- Well-appointed bedrooms with floor to ceiling built-in wardrobes
- Large entertainer's balcony with access from living area
- Second balcony accessible from both bedrooms
- Sleek bathroom with plenty of storage, bath in ensuite
- Internal laundry with washer and dryer included
- Secure basement car space and storage cage included
- Ducted A/C, video intercom and NBN connectivity
- 550m to buses, the light rail and the Tramsheds