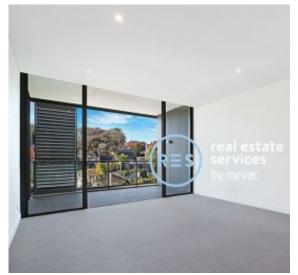

## SOLD \$1,400,000 | Off Market

This 125sqm, 2-Bedroom Apartment offers;

Park-Facing 2-Bedroom Apartment in Harold Park

- Modern kitchen with stone benchtops and Miele appliances
- Well-appointed bedrooms with floor to ceiling built-in wardrobes
- Large entertainer's balcony with access from living area
- Second balcony accessible from both bedrooms
- Sleek bathroom with plenty of storage, bath in ensuite
- Internal laundry with washer and dryer included
- Secure basement car space and storage cage included
- Ducted A/C, video intercom and NBN connectivity
- 550m to buses, the light rail and the Tramsheds