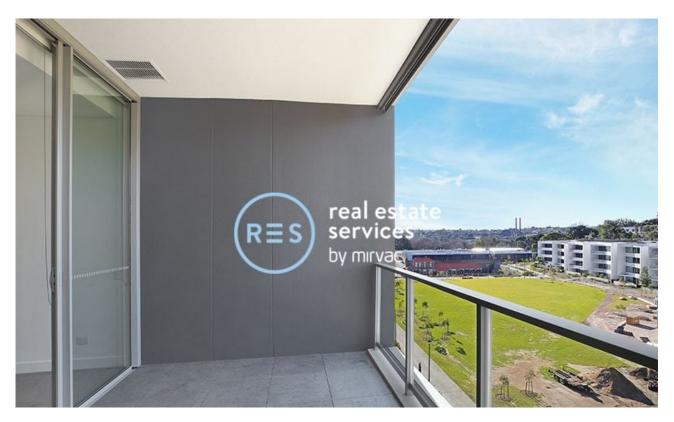

## SOLD \$1,400,000 | Off Market

This 125sqm, 2-Bedroom Apartment offers;

Park-Facing 2-Bedroom Apartment in Harold Park

- Modern kitchen with stone benchtops and Miele appliances
- Well-appointed bedrooms with floor to ceiling built-in wardrobes
- Large entertainer's balcony with access from living area
- Second balcony accessible from both bedrooms
- Sleek bathroom with plenty of storage, bath in ensuite
- Internal laundry with washer and dryer included
- Secure basement car space and storage cage included
- Ducted A/C, video intercom and NBN connectivity
- 550m to buses, the light rail and the Tramsheds