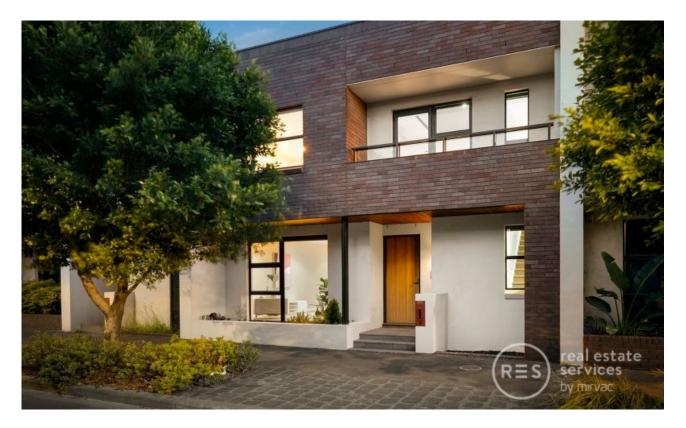

### **DOCKLANDS, VIC** 8 Foundry Way

## Price Improvement - Two floors of spacious and beautifully stylish town living

Boasting two exceptional levels of generous and ultra-modern living which will excite a variety of buyers who want to enjoy the best of the Yarra's Edge, this sublime 4 bedroom, 2.5 bathroom residence with a double remote garage is the ultimate Docklands house!

Featuring a superior build by Mirvac and with a unique floorplan (only 14 of these layouts exist with no more to be built), this dual level haven is filled with brilliant highlights. The downstairs lounge and dining zone is open and expansive, with this area feeding into the deluxe stone kitchen complete with soft-closing drawers and Miele/Asko stainless steel appliances. The kitchen further includes a large casual meals space.