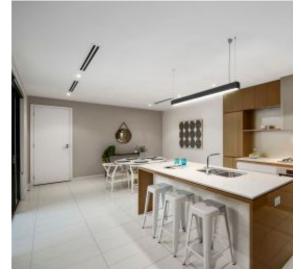

Featuring a superior build by Mirvac and with a unique floorplan (only 14 of these layouts exist with no more to be built), this dual level haven is filled with brilliant highlights. The downstairs lounge and dining zone is open and expansive, with this area feeding into the deluxe stone kitchen complete with soft-closing drawers and Miele/Asko stainless steel appliances. The kitchen further includes a large casual meals space.