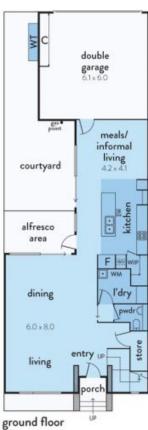

Featuring a superior build by Mirvac and with a unique floorplan (only 14 of these layouts exist with no more to be built), this dual level haven is filled with brilliant highlights. The downstairs lounge and dining zone is open and expansive, with this area feeding into the deluxe stone kitchen complete with soft-closing drawers and Miele/Asko stainless steel appliances. The kitchen further includes a large casual meals space.

# 8 FOUNDRY WAY, DOCKLANDS

This floorplan is an artist's impression only, it contains information that we believe to be reliable however we cannot guarantee and accept no responsibility for the accuracy of information supplied. All dimensions are indicative and listed in metres. Interested parties should take their own measurements or engage the services of a licensed surveyor.

#### real estate RES services by mirvac

Plans shown are only indicative of layout. Dimensions are approximate.

**DOCKLANDS, VIC** 8 Foundry Way