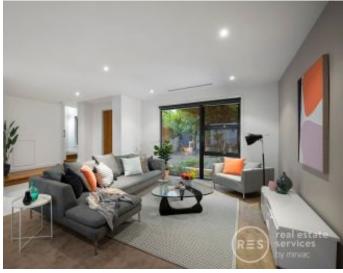

Featuring a superior build by Mirvac and with a unique floorplan (only 14 of these layouts exist with no more to be built), this dual level haven is filled with brilliant highlights. The downstairs lounge and dining zone is open and expansive, with this area feeding into the deluxe stone kitchen complete with soft-closing drawers and Miele/Asko stainless steel appliances. The kitchen further includes a large casual meals space.