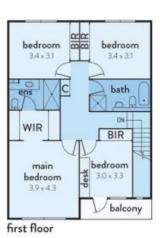

# 8 FOUNDRY WAY, DOCKLANDS

This floorplan is an artist's impression only, it contains information that we believe to be reliable however we cannot guarantee and accept no responsibility for the accuracy of information supplied. All dimensions are indicative and listed in metres. Interested parties should take their own measurements or engage the services of a licensed surveyor.

#### real estate RES services by mirvac

Plans shown are only indicative of layout. Dimensions are approximate.

**DOCKLANDS, VIC** 8 Foundry Way