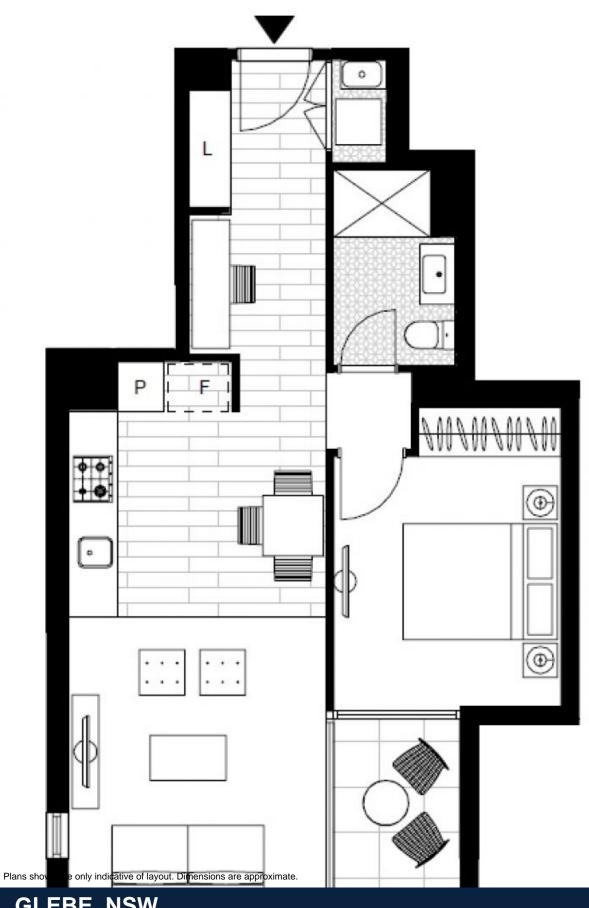

## **GLEBE, NSW** 310/147 Ross Street

## Deposit Taken | More are available, call our team on: 02 8588 8888

This 54sqm, Level 3 Apartment offers: Superb One Bedroom with Study Nook and Parking Modern 1-Bedroom Apartment with Parking in Harold Park

- Large bedroom with built-in wardrobe
- Modern stone kitchen with Miele appliances
- Sleek bathroom with plenty of storage
- Spacious living area with access to balcony
- Study nook off entry, perfect for a home office
- Internal laundry with washer and dryer included
- Allocated carspace and storage cage included
- Ducted A/C, video intercom and NBN connectivity