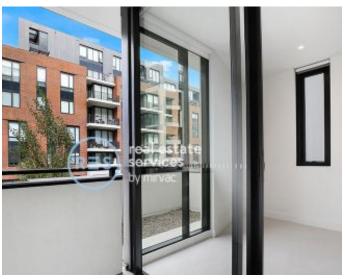

- Large bedroom with built-in wardrobe
- Modern stone kitchen with Miele appliances
- Sleek bathroom with plenty of storage
- Spacious living area with access to balcony
- Study nook off entry, perfect for a home office
- Internal laundry with washer and dryer included
- Allocated carspace and storage cage included
- Ducted A/C, video intercom and NBN connectivity