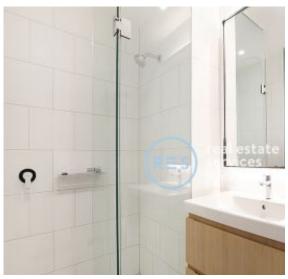

- Large bedroom with built-in wardrobe
- Modern stone kitchen with Miele appliances
- Sleek bathroom with plenty of storage
- Spacious living area with access to balcony
- Study nook off entry, perfect for a home office
- Internal laundry with washer and dryer included
- Allocated carspace and storage cage included
- Ducted A/C, video intercom and NBN connectivity