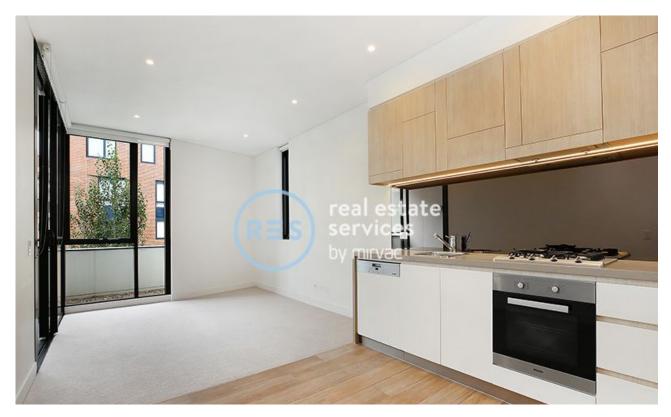

## Deposit Taken | More are available, call our team on: 02 8588 8888

This 54sqm, Level 3 Apartment offers: Superb One Bedroom with Study Nook and Parking Modern 1-Bedroom Apartment with Parking in Harold Park

- Large bedroom with built-in wardrobe
- Modern stone kitchen with Miele appliances
- Sleek bathroom with plenty of storage
- Spacious living area with access to balcony
- Study nook off entry, perfect for a home office
- Internal laundry with washer and dryer included
- Allocated carspace and storage cage included
- Ducted A/C, video intercom and NBN connectivity