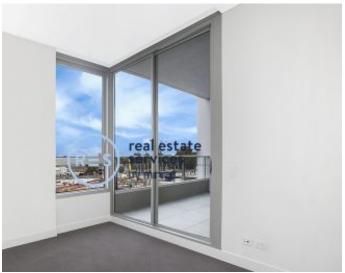

## Spacious 2-Bedroom Apartment with Media Nook and **Parking**

This 90sqm, 2-Bedroom Apartment features:

- Well-appointed bedrooms with generous built-in wardrobes
- Study nook at entry, perfect for a home office
- Open-plan living and dining area, leading to South-facing balcony
- Living room equipped with built-in TV unit
- Contemporary kitchen with stone benchtops and Smeg appliances
- Sleek bathrooms with plenty of vanity storage
- Internal laundry with dryer included
- Secure car space and storage cage included
- Ducted A/C, video intercom and NBN connectivity
- 300m to Woolworths, The Social Corner and Green Square Train Station (10mins to the City)