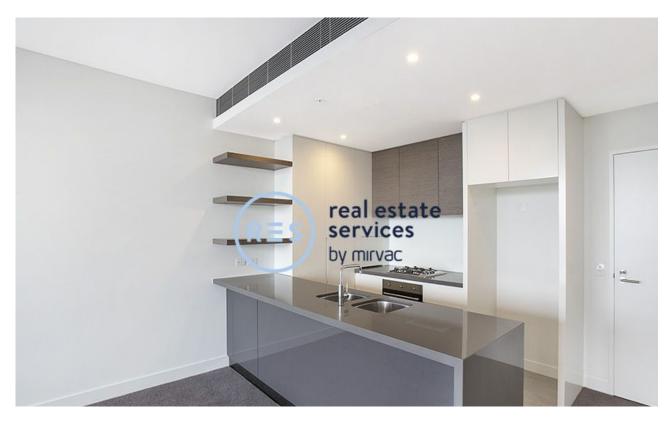

## Spacious 2-Bedroom Apartment with Media Nook and **Parking**

This 90sqm, 2-Bedroom Apartment features:

- Well-appointed bedrooms with generous built-in wardrobes
- Study nook at entry, perfect for a home office
- Open-plan living and dining area, leading to South-facing balcony
- Living room equipped with built-in TV unit
- Contemporary kitchen with stone benchtops and Smeg appliances
- Sleek bathrooms with plenty of vanity storage
- Internal laundry with dryer included
- Secure car space and storage cage included
- Ducted A/C, video intercom and NBN connectivity
- 300m to Woolworths, The Social Corner and Green Square Train Station (10mins to the City)