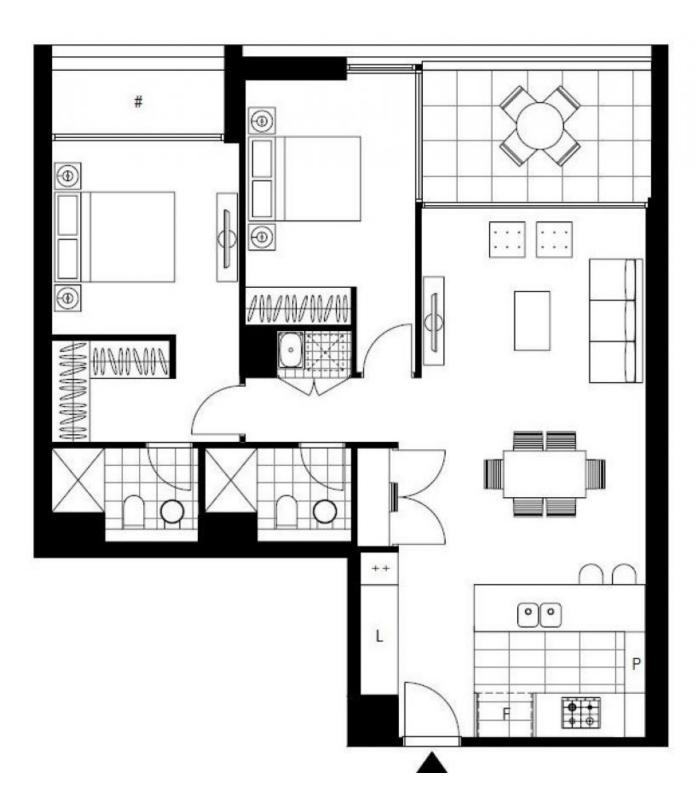

## Spacious 2-Bedroom Apartment with Media Nook and **Parking**

This 90sqm, 2-Bedroom Apartment features:

- Well-appointed bedrooms with generous built-in wardrobes
- Study nook at entry, perfect for a home office
- Open-plan living and dining area, leading to South-facing balcony
- Living room equipped with built-in TV unit
- Contemporary kitchen with stone benchtops and Smeg appliances
- Sleek bathrooms with plenty of vanity storage
- Internal laundry with dryer included
- Secure car space and storage cage included
- Ducted A/C, video intercom and NBN connectivity
- 300m to Woolworths, The Social Corner and Green Square Train Station (10mins to the City)

## **INSPECTION CANCELLED -DEPOSIT TAKEN**

Contact: Carmen Whiteley

> 02 8588 8888 0497 555 519

Apartment Date Available: 23/07/2020

Bond: \$2720

https://www.resbymirvac.com

Plans shown are only indicative of layout. Dimensions are approximate.