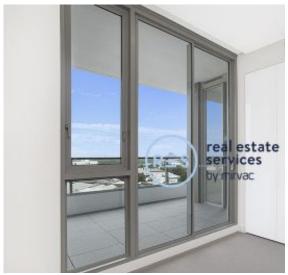

## **ZETLAND, NSW** 606/18 Ebsworth Street

- Modern kitchen with stone benchtop and SMEG appliances
- Tiled, open plan living and dining area
- West-facing balcony with access from living and bedroom
- Large bedroom with floor to ceiling built-in wardrobe

This Level 6, 60sqm 1-Bedroom Apartment features;

- Sleek bathroom with plenty of storage
- Internal laundry with dryer included
- Secure basement storage cage included
- Ducted A/C, video intercom and NBN connectivity
- 300m to Woolworths, The Social Corner and Green Square Train Station.