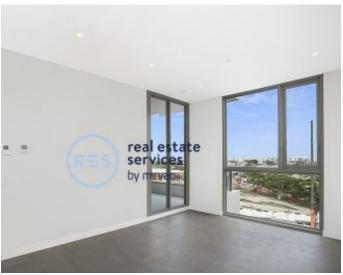

## **ZETLAND, NSW** 606/18 Ebsworth Street

- Modern kitchen with stone benchtop and SMEG appliances
- Tiled, open plan living and dining area
- West-facing balcony with access from living and bedroom
- Large bedroom with floor to ceiling built-in wardrobe

This Level 6, 60sqm 1-Bedroom Apartment features;

- Sleek bathroom with plenty of storage
- Internal laundry with dryer included
- Secure basement storage cage included
- Ducted A/C, video intercom and NBN connectivity
- 300m to Woolworths, The Social Corner and Green Square Train Station.