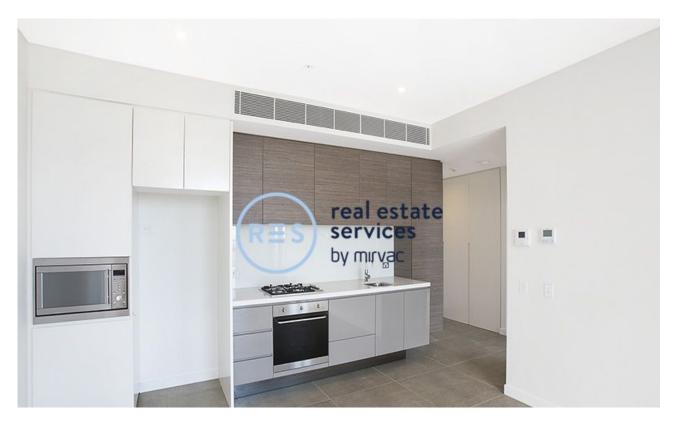

## **ZETLAND, NSW** 606/18 Ebsworth Street

- Modern kitchen with stone benchtop and SMEG appliances
- Tiled, open plan living and dining area
- West-facing balcony with access from living and bedroom
- Large bedroom with floor to ceiling built-in wardrobe

This Level 6, 60sqm 1-Bedroom Apartment features;

- Sleek bathroom with plenty of storage
- Internal laundry with dryer included
- Secure basement storage cage included
- Ducted A/C, video intercom and NBN connectivity
- 300m to Woolworths, The Social Corner and Green Square Train Station.