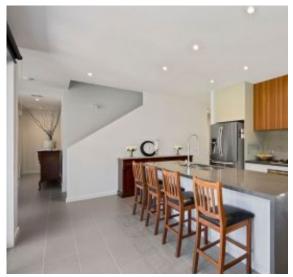

An emphasis on excellence is evident throughout the floorplan with high-quality appointments such as tiled floors, frameless showers and S/S appliances on the show.

Highlights include a large open-plan lounge/dining space which extends to a Bluestone terrace for easy entertaining. There are 4 bedrooms, 3 of which are privately zoned on the top floor and are adjoined by two bathrooms (ensuite to main) and a study nook. Add to this a sizeable laundry and powder room (ideal for guest use) and you have one truly remarkable family abode.