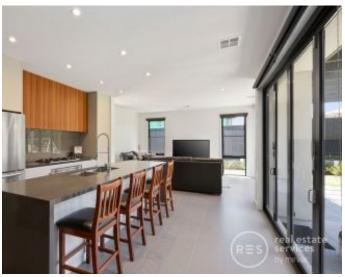

An emphasis on excellence is evident throughout the floorplan with high-quality appointments such as tiled floors, frameless showers and S/S appliances on the show.

Highlights include a large open-plan lounge/dining space which extends to a Bluestone terrace for easy entertaining. There are 4 bedrooms, 3 of which are privately zoned on the top floor and are adjoined by two bathrooms (ensuite to main) and a study nook. Add to this a sizeable laundry and powder room (ideal for guest use) and you have one truly remarkable family abode.