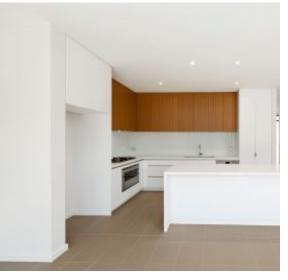

This 4 bedroom, 2 bathroom home is bursting with natural light and completed with premium fixtures and fittings, including Smeg appliances. The large kitchen and dining area adjoins a beautifully landscaped and decked outdoor area, perfect for entertaining. The generously sized living room opens onto a large balcony, overlooking parklands and playground.