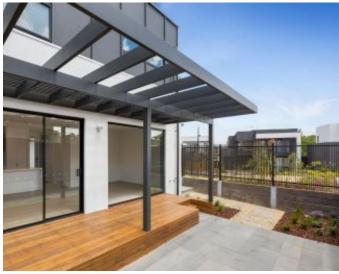

This 4 bedroom, 2 bathroom home is bursting with natural light and completed with premium fixtures and fittings, including Smeg appliances. The large kitchen and dining area adjoins a beautifully landscaped and decked outdoor area, perfect for entertaining. The generously sized living room opens onto a large balcony, overlooking parklands and playground.