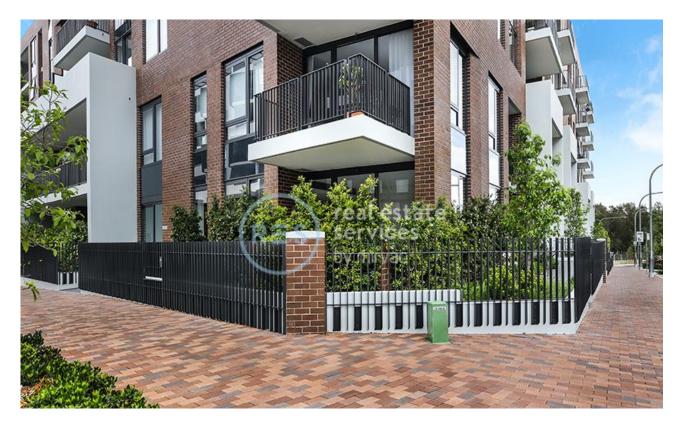

## GLEBE, NSW 105/170 Ross Street

## More apartments available- Call Harry 0401 545 440 This modern, 84sqm apartment features:

- Two spacious bedrooms with generous built-in wardrobes
- Spacious living and dining area, with access to balcony
- Quality sleek kitchen with stone benchtop and built-in Miele appliances
- Contemporary bathroom with plenty of vanity storage
- Secure car space and storage cage included
- Ducted A/C, video intercom and NBN connectivity
- 450m to the Heritage-listed Tramsheds, light rail and public transport