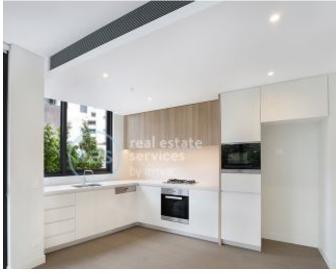

## More apartments available- Call Harry 0401 545 440 This modern, 84sqm apartment features:

- Two spacious bedrooms with generous built-in wardrobes
- Spacious living and dining area, with access to balcony
- Quality sleek kitchen with stone benchtop and built-in Miele appliances
- Contemporary bathroom with plenty of vanity storage
- Secure car space and storage cage included
- Ducted A/C, video intercom and NBN connectivity
- 450m to the Heritage-listed Tramsheds, light rail and public transport