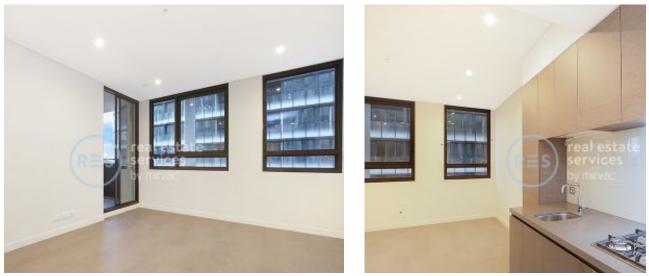

## Modern 1-Bedroom Apartment in Zetland

This Level 2, 57sqm Apartment features;

- Tiled open-plan living and dining area, with access to balcony
- Modern kitchen with stone benchtop and Smeg appliances
- Integrated refrigerator included
- Large bedroom with floor to ceiling built-in wardrobe
- Sleek bathroom with plenty of storage
- Internal laundry with dryer included
- Secure basement storage cage included
- Ducted A/C, video intercom and NBN connectivity
- Exclusive rooftop access with city views
- 300m to Woolworths, The Social Corner and Green Square Train Station.