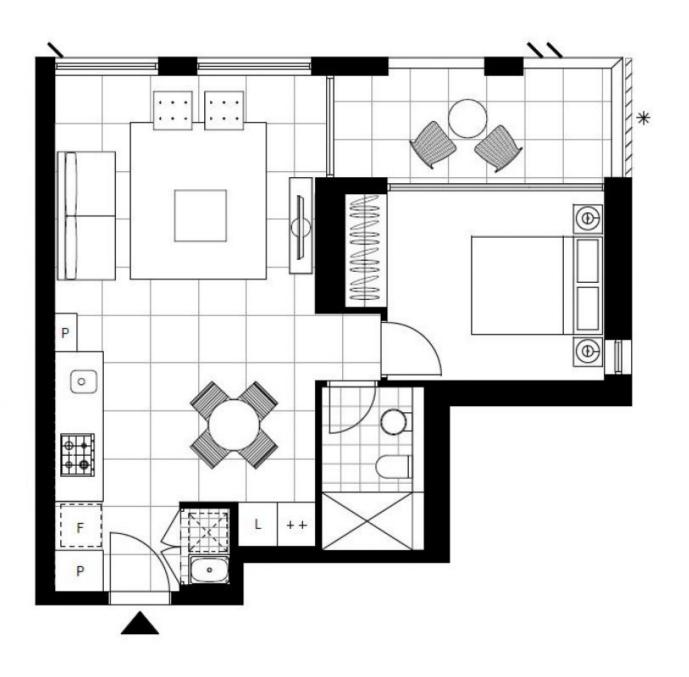

## Modern 1-Bedroom Apartment in Zetland

This Level 2, 57sqm Apartment features;

- Tiled open-plan living and dining area, with access to balcony
- Modern kitchen with stone benchtop and Smeg appliances
- Integrated refrigerator included
- Large bedroom with floor to ceiling built-in wardrobe
- Sleek bathroom with plenty of storage
- Internal laundry with dryer included
- Secure basement storage cage included
- Ducted A/C, video intercom and NBN connectivity
- Exclusive rooftop access with city views
- 300m to Woolworths, The Social Corner and Green Square Train Station.

## **DEPOSIT TAKEN**

| y |
|---|
|   |
|   |
|   |
|   |
|   |
|   |
|   |

Plans shown are only indicative of layout. Dimensions are approximate.