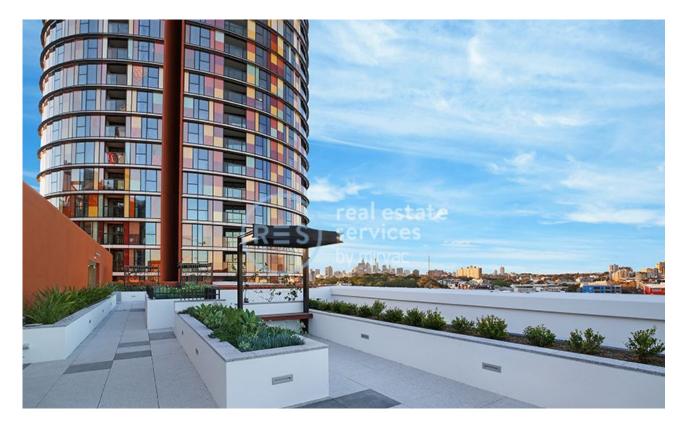

## Modern 1-Bedroom Apartment in Zetland

This Level 2, 57sqm Apartment features;

- Tiled open-plan living and dining area, with access to balcony
- Modern kitchen with stone benchtop and Smeg appliances
- Integrated refrigerator included
- Large bedroom with floor to ceiling built-in wardrobe
- Sleek bathroom with plenty of storage
- Internal laundry with dryer included
- Secure basement storage cage included
- Ducted A/C, video intercom and NBN connectivity
- Exclusive rooftop access with city views
- 300m to Woolworths, The Social Corner and Green Square Train Station.