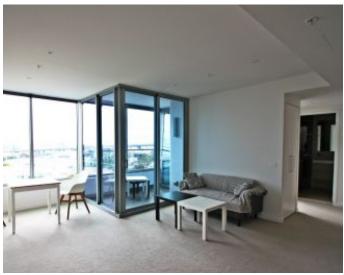

Apartment features;

Expansive views of Port Phillip bay European kitchen applicances Open plan living/ dining Integrated fridge/ freezer

\$350

Contact: Baden Lucas

 Type:
 Apartment

 Date Available:
 05/10/2021