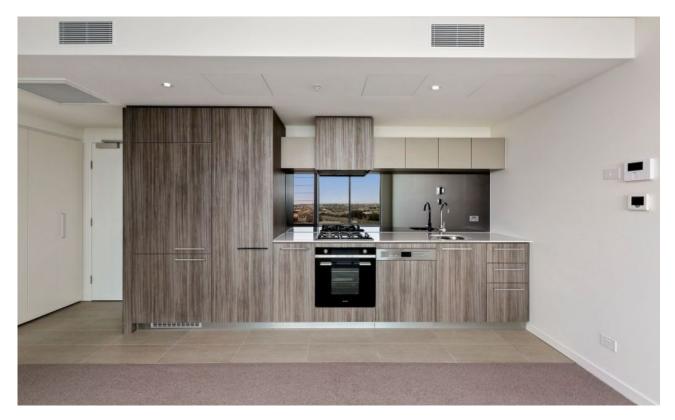

Apartment features;

Expansive views of Port Phillip bay European kitchen applicances Open plan living/ dining Integrated fridge/ freezer

\$350

Contact: Baden Lucas

 Type:
 Apartment

 Date Available:
 05/10/2021