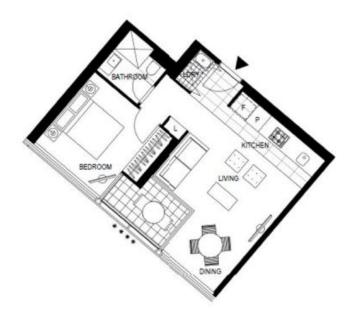

 Leased Date:
 13/12/2021

 Bond:
 \$1520

https://www.resbymirvac.com

LEVEL 8, 9, 10, 11, 12, 13, 14, 15, 16, 17, 18, 19, 20, 21, 22, 23, 24

Plans shown are only indicative of layout. Dimensions are approximate.