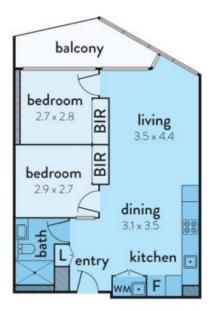

Located on the 20th floor of the ?Array' complex, this coveted Yarra's Edge property offers large central living with space for comfortable lounge and meals zones, impressive stone kitchen with exceptional storage and stainless steel Miele appliances, covered balcony with full views of the Yarra River and city, bedrooms with built-in robe storage, sleek bathroom, and a concealed laundry.

## 2004/100 LORIMER STREET **DOCKLANDS**

This floorplan is an artist's impression only, it contains information that we believe to be reliable however we cannot guarantee and accept no responsibility for the accuracy of information supplied. All dimensions are indicative and listed in metres. Interested parties should take their own measurements or engage the services of a licensed surveyor.