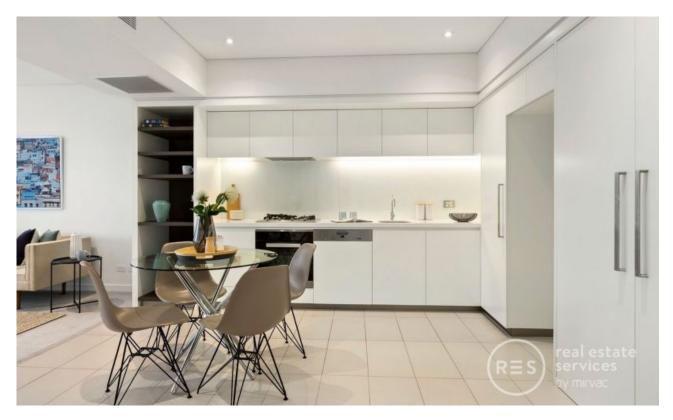

Located on the 20th floor of the ?Array' complex, this coveted Yarra's Edge property offers large central living with space for comfortable lounge and meals zones, impressive stone kitchen with exceptional storage and stainless steel Miele appliances, covered balcony with full views of the Yarra River and city, bedrooms with built-in robe storage, sleek bathroom, and a concealed laundry.