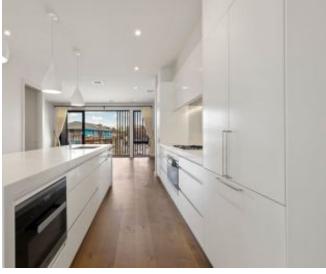

Awash with natural light and completed with premium fixtures and fittings, this BRAND NEW dual level home consists of an open plan living/dining area adjoining the deluxe, well-appointed kitchen with central island bench on the ground floor. The upper level houses a deluxe master suite with gleaming ensuite, the further 3 generous bedrooms with BIR's, home office/study and exceptional central bathroom.