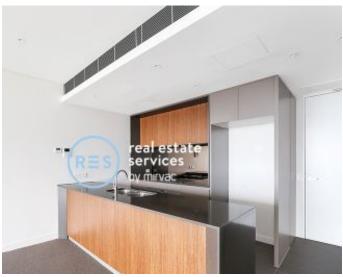

## Near-New 3-Bedroom Apartment with Sweeping City DEPOSIT TAKEN - FIRST Views

This Level 25, North-facing Apartment features;

- Large bedrooms with floor to ceiling built-in wardrobes
- Open plan living and dining area flowing onto balcony
- Modern kitchen with stone benchtops, Miele appliances and oversized pantry
- Entertainers' balcony with access with uninterrupted city views
- Sleek bathrooms with plenty of storage, bath in ensuite
- Walk-in laundry with storage and dryer included
- Secure car space and storage cage included
- Ducted A/C, video intercom and NBN connectivity
- 300m to Woolworths, The Social Corner and Green Square Train Station (10mins to the City)