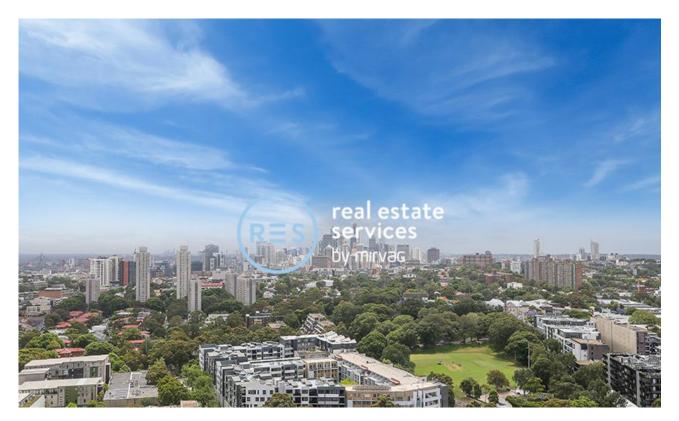

## Near-New 3-Bedroom Apartment with Sweeping City DEPOSIT TAKEN - FIRST Views

This Level 25, North-facing Apartment features;

- Large bedrooms with floor to ceiling built-in wardrobes
- Open plan living and dining area flowing onto balcony
- Modern kitchen with stone benchtops, Miele appliances and oversized pantry
- Entertainers' balcony with access with uninterrupted city views
- Sleek bathrooms with plenty of storage, bath in ensuite
- Walk-in laundry with storage and dryer included
- Secure car space and storage cage included
- Ducted A/C, video intercom and NBN connectivity
- 300m to Woolworths, The Social Corner and Green Square Train Station (10mins to the City)