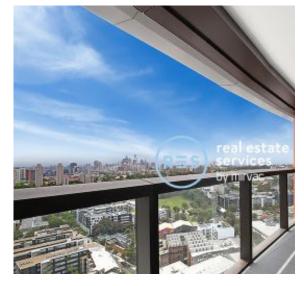

## Near-New 3-Bedroom Apartment with Sweeping City DEPOSIT TAKEN - FIRST Views

This Level 25, North-facing Apartment features;

- Large bedrooms with floor to ceiling built-in wardrobes
- Open plan living and dining area flowing onto balcony
- Modern kitchen with stone benchtops, Miele appliances and oversized pantry
- Entertainers' balcony with access with uninterrupted city views
- Sleek bathrooms with plenty of storage, bath in ensuite
- Walk-in laundry with storage and dryer included
- Secure car space and storage cage included
- Ducted A/C, video intercom and NBN connectivity
- 300m to Woolworths, The Social Corner and Green Square Train Station (10mins to the City)