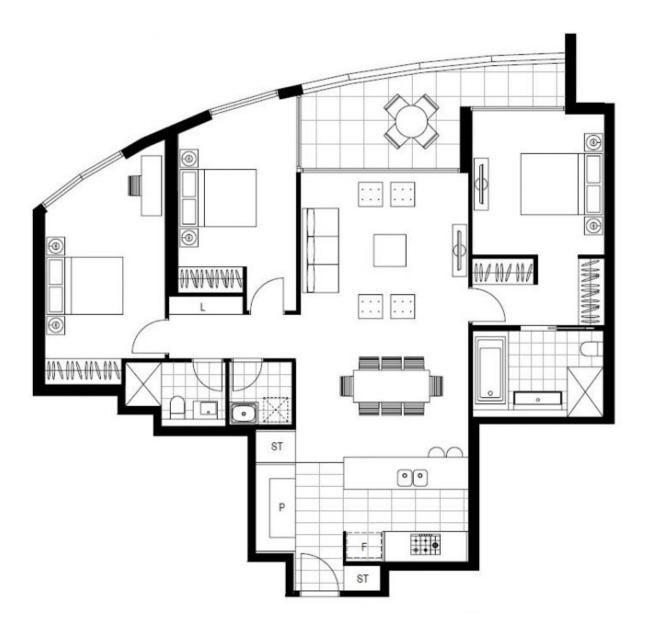

Plans shown are only indicative of layout. Dimensions are approximate.

**ZETLAND, NSW** 2503/6 Ebsworth Street