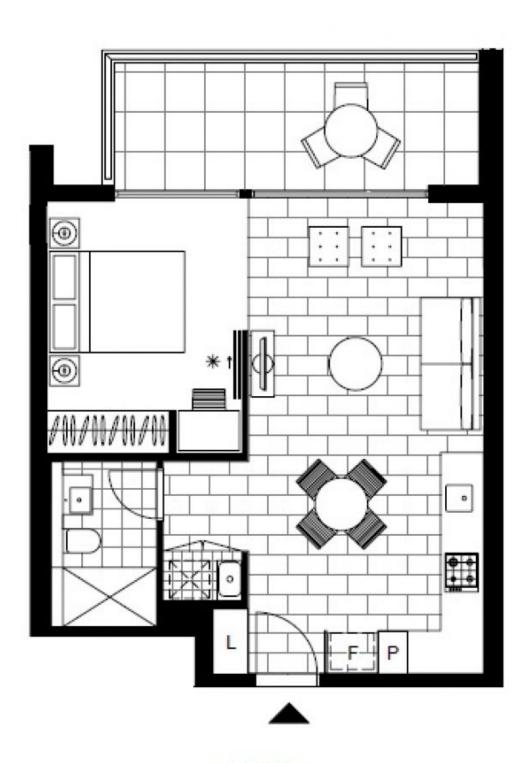

## Tranquil 1-Bedroom Apartment in 'The Finery', Waterloo

This 56sqm Apartment features:

- Large bedroom with generous built-in wardrobe
- Sliding partition doors to separate bed from living
- Tiled, open-plan living and dining area
- 3.2m high ceilings and floor-to-ceiling windows
- Stylish kitchen with stone benchtop and Smeg appliances
- Sleek bathroom with plenty of vanity storage
- Private balcony with views of the internal gardens
- Internal laundry with dryer included
- Secure storage cage included
- Ducted A/C, video intercom and NBN connectivity

## **DEPOSIT TAKEN - More** apartments available!

Contact: Carmen Whiteley

> 02 8588 8888 0497 555 519

Apartment Date Available: 23/01/2021

Bond: \$1880

https://www.resbymirvac.com

LEVEL 2

Plans shown are only indicative of layout. Dimensions are approximate.