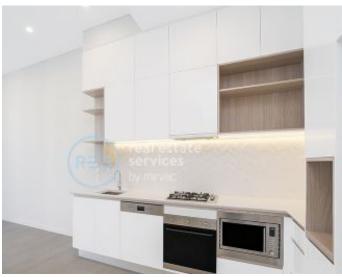

## Tranquil 1-Bedroom Apartment in 'The Finery', Waterloo

This 56sqm Apartment features:

- Large bedroom with generous built-in wardrobe
- Sliding partition doors to separate bed from living
- Tiled, open-plan living and dining area
- 3.2m high ceilings and floor-to-ceiling windows
- Stylish kitchen with stone benchtop and Smeg appliances
- Sleek bathroom with plenty of vanity storage
- Private balcony with views of the internal gardens
- Internal laundry with dryer included
- Secure storage cage included
- Ducted A/C, video intercom and NBN connectivity