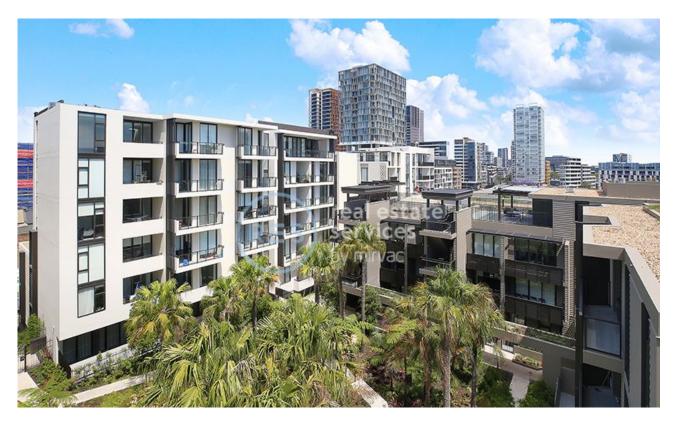

## Tranquil 1-Bedroom Apartment in 'The Finery', Waterloo

This 56sqm Apartment features:

- Large bedroom with generous built-in wardrobe
- Sliding partition doors to separate bed from living
- Tiled, open-plan living and dining area
- 3.2m high ceilings and floor-to-ceiling windows
- Stylish kitchen with stone benchtop and Smeg appliances
- Sleek bathroom with plenty of vanity storage
- Private balcony with views of the internal gardens
- Internal laundry with dryer included
- Secure storage cage included
- Ducted A/C, video intercom and NBN connectivity