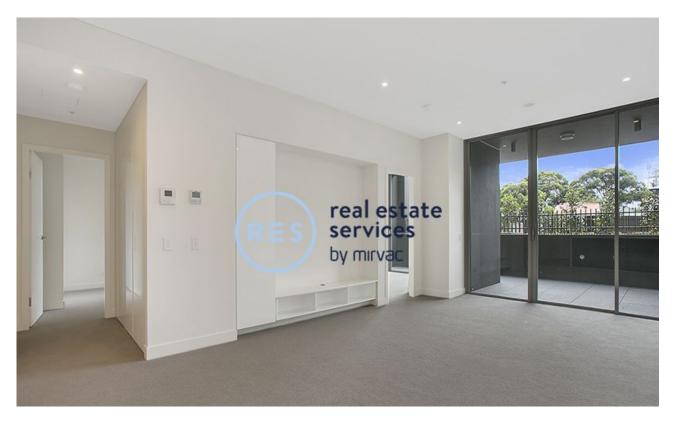

## Private and Tranquil 2-Bedroom Apartment with Parking

This East-facing, 96sqm Apartment features;

- Large double bedrooms with built-in wardrobes
- Sleek bathrooms with plenty of storage, ensuite off master
- Modern kitchen with stone benchtops and Smeg appliances
- Open plan living and dining area with built-in TV cabinetry
- Private East-facing courtyard with access from living and master bedroom
- Internal laundry with dryer included
- Secure basement car space and storage cage included
- Ducted A/C, video intercom and NBN connectivity
- Less than 300m to Woolworths, The Social Corner and Green Square Train Station