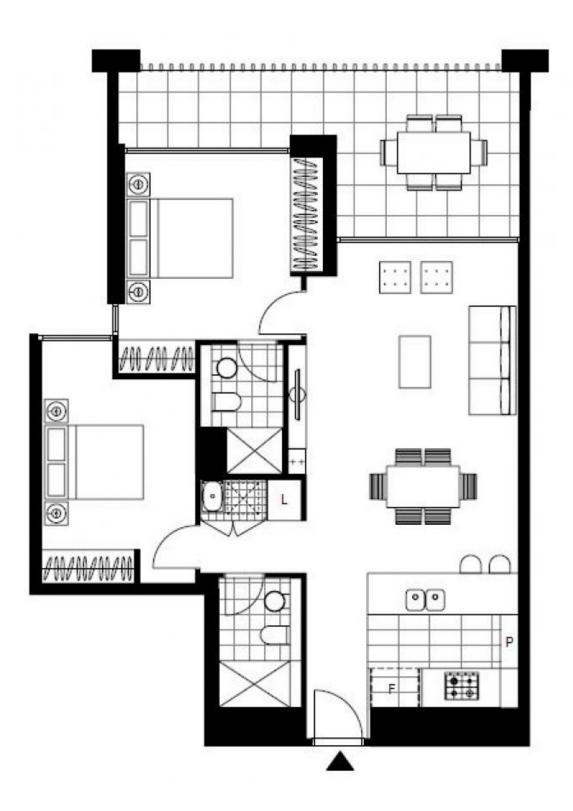

## Private and Tranquil 2-Bedroom Apartment with Parking

This East-facing, 96sqm Apartment features;

- Large double bedrooms with built-in wardrobes
- Sleek bathrooms with plenty of storage, ensuite off master
- Modern kitchen with stone benchtops and Smeg appliances
- Open plan living and dining area with built-in TV cabinetry
- Private East-facing courtyard with access from living and master bedroom
- Internal laundry with dryer included
- Secure basement car space and storage cage included
- Ducted A/C, video intercom and NBN connectivity
- Less than 300m to Woolworths, The Social Corner and Green Square Train Station

## \$720 per week

Contact: Carmen Whiteley

02 8588 8888 0497 555 519

Type: Apartment Date Available: 05/08/2020 Bond: \$2880

https://www.resbymirvac.com

Plans shown are only indicative of layout. Dimensions are approximate.