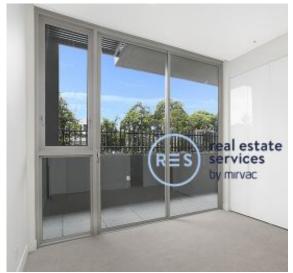

## Private and Tranquil 2-Bedroom Apartment with Parking

This East-facing, 96sqm Apartment features;

- Large double bedrooms with built-in wardrobes
- Sleek bathrooms with plenty of storage, ensuite off master
- Modern kitchen with stone benchtops and Smeg appliances
- Open plan living and dining area with built-in TV cabinetry
- Private East-facing courtyard with access from living and master bedroom
- Internal laundry with dryer included
- Secure basement car space and storage cage included
- Ducted A/C, video intercom and NBN connectivity
- Less than 300m to Woolworths, The Social Corner and Green Square Train Station