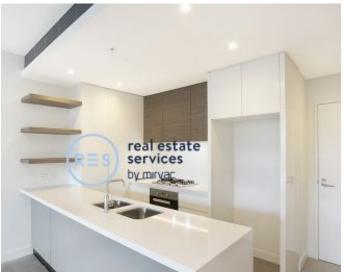

## Private and Tranquil 2-Bedroom Apartment with Parking

This East-facing, 96sqm Apartment features;

- Large double bedrooms with built-in wardrobes
- Sleek bathrooms with plenty of storage, ensuite off master
- Modern kitchen with stone benchtops and Smeg appliances
- Open plan living and dining area with built-in TV cabinetry
- Private East-facing courtyard with access from living and master bedroom
- Internal laundry with dryer included
- Secure basement car space and storage cage included
- Ducted A/C, video intercom and NBN connectivity
- Less than 300m to Woolworths, The Social Corner and Green Square Train Station