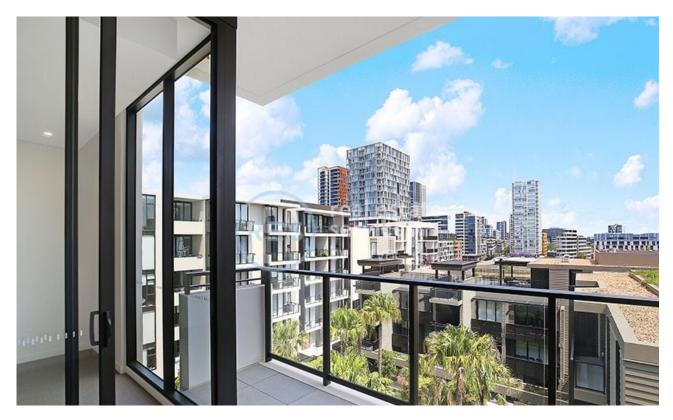

## Deposit Taken! Brand New 2-Bedroom Apartment in The Finery, Waterloo

This 79sqm, 2-Bedroom Apartment features;

- L-shaped kitchen with stone benchtops and Smeg appliances
- Two large bedrooms with built-in wardrobes
- Open-plan living and dining space
- Balcony overlooking the internal gardens
- Premium bathrooms with plenty of storage
- Internal laundry with dryer included
- Allocated carspace and storage cage included
- Residential rooftop terrace with plunge pool
- Ducted A/C, video intercom and NBN connectivity
- Less than 1km to East Village, Moore Park and Dank Street precincts