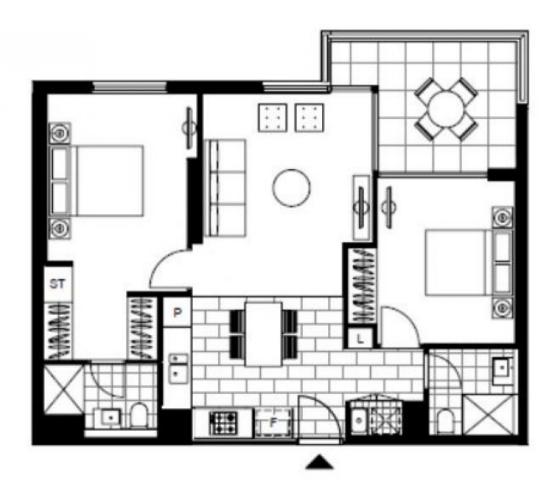

## Deposit Taken! Brand New 2-Bedroom Apartment in The Finery, Waterloo

This 79sqm, 2-Bedroom Apartment features;

- L-shaped kitchen with stone benchtops and Smeg appliances
- Two large bedrooms with built-in wardrobes
- Open-plan living and dining space
- Balcony overlooking the internal gardens
- Premium bathrooms with plenty of storage
- Internal laundry with dryer included
- Allocated carspace and storage cage included
- Residential rooftop terrace with plunge pool
- Ducted A/C, video intercom and NBN connectivity
- Less than 1km to East Village, Moore Park and Dank Street precincts