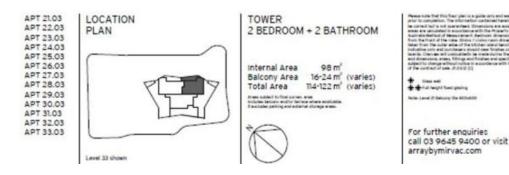

51 L 21 N 1.33 T r :: ::: JVIN0 1 41 41 41 41 ¢ BEDROC 3.5 x 3 М1 DROOM 2 3.2 x 3.0 ۲ ۲ DININ 1.2 x 3 e ANNON DATA 00 ŀ WR -P = ...

LEVEL 21,22,23,24,25,26,27,28,29,30,31,32,33

Plans shown are only indicative of layout. Dimensions are approximate.