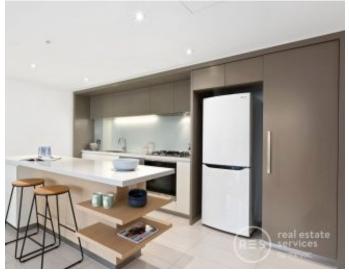

Preparing meals will be a cinch in the well-appointed kitchen which comes with an island bench, great cabinetry, and stainless steel appliances. The master bedroom comes with ample built-in robe storage and an ensuite, while the 2nd bedroom has easy access to the main bathroom. Other extras include a European laundry, ducted heating and cooling, secure