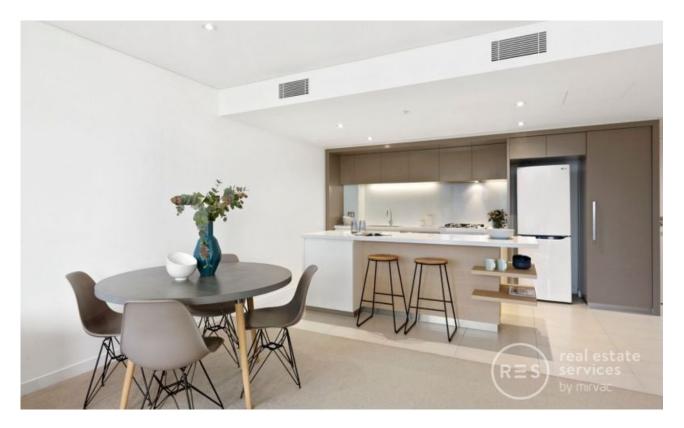

This brilliant corner residence is awash with amazing natural light and delivers breathtaking views that includes the wonderful city skyline and Yarra River below. Enjoy lounging and dining in the expansive central living zone, which has convenient access to a sizeable undercover balcony which is the best place to soak in the stellar views.

Preparing meals will be a cinch in the well-appointed kitchen which comes with an island bench, great cabinetry, and stainless steel appliances. The master bedroom comes with ample built-in robe storage and an ensuite, while the 2nd bedroom has easy access to the main bathroom. Other extras include a European laundry, ducted heating and cooling, secure