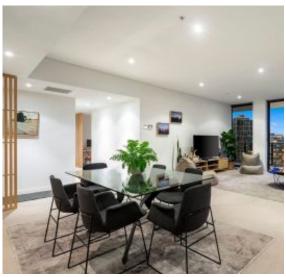

## Breathtaking sub penthouse living with spectacular views

One of Yarra's Point's shining jewels sitting high on the 30th floor and offering exceptional views of the CBD, picturesque marina, and northern ranges, this outstanding 3 bedroom + study, 2 bathroom, 2 car space sub penthouse apartment is the epitome of stylish, elegant, and spacious Docklands living.

An expansive central lounge and dining zone is open and free-flowing, and has access out to the generous north-east facing balcony where the unforgettable views can be seen day and night. The immaculate kitchen is heaven for home cooks and is fitted with premium stone along with the finest of Miele appliances including a steam oven plus an integrated fridge and freezer.