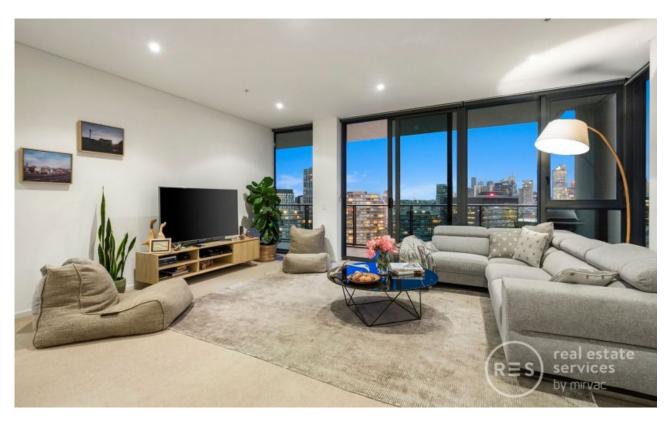

## Breathtaking sub penthouse living with spectacular views

One of Yarra's Point's shining jewels sitting high on the 30th floor and offering exceptional views of the CBD, picturesque marina, and northern ranges, this outstanding 3 bedroom + study, 2 bathroom, 2 car space sub penthouse apartment is the epitome of stylish, elegant, and spacious Docklands living.

An expansive central lounge and dining zone is open and free-flowing, and has access out to the generous north-east facing balcony where the unforgettable views can be seen day and night. The immaculate kitchen is heaven for home cooks and is fitted with premium stone along with the finest of Miele appliances including a steam oven plus an integrated fridge and freezer.