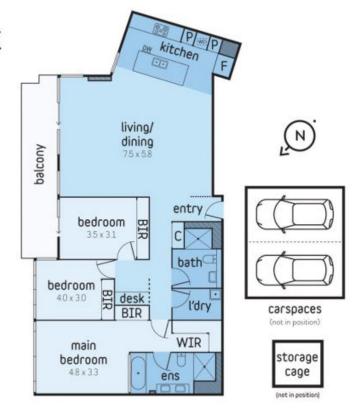

## 3003/1 POINT PARK CRESCENT, DOCKLANDS

This floorplan is an artist's impression only, it contains information that we believe to be reliable however we cannot guarantee and accept no responsibility for the accuracy of information supplied. All dimensions are indicative and listed in metres. Interested parties should take their own measurements or engage the services of a licensed surveyor.

Plans shown are only indicative of layout. Dimensions are approximate.