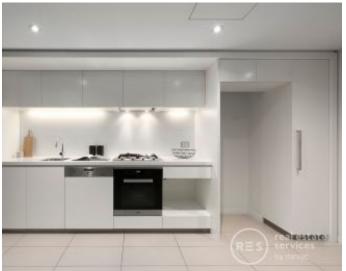

Bright floor-to-ceiling windows dominate much of this generous residence, with the relaxed central living zone having enough fantastic space to enjoy both large lounge and dining areas. The straight line kitchen has the rare offering of full windows with views plus beautiful stone benchtops and stainless steel Miele appliances.