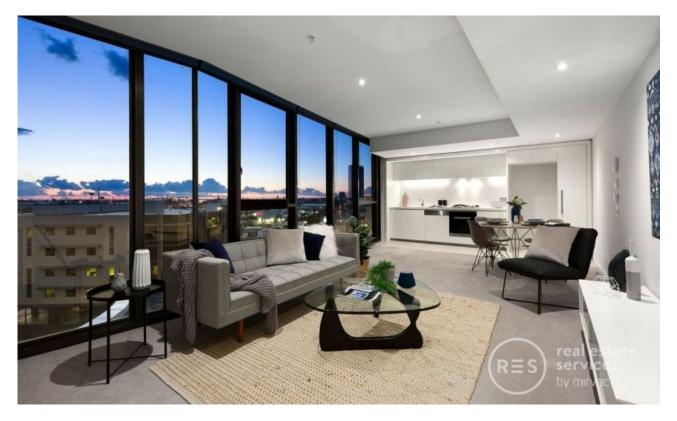

Bright floor-to-ceiling windows dominate much of this generous residence, with the relaxed central living zone having enough fantastic space to enjoy both large lounge and dining areas. The straight line kitchen has the rare offering of full windows with views plus beautiful stone benchtops and stainless steel Miele appliances.

Both bedrooms with views and built-in robe storage include the sizeable main bedroom, meanwhile the sleek bathroom boasts designer wall tiles. Other extras include ducted heating and cooling, secure intercom, secure car space, and access to RekDek which includes a gym, pool, spa, steam room, and sauna.