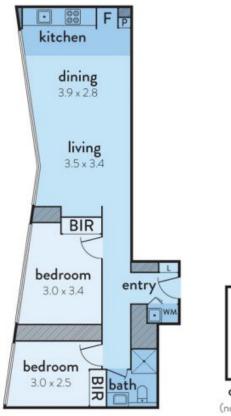

## 706/100 LORIMER STREET, DOCKLANDS

This floorplan is an artist's impression only, it contains information that we believe to be reliable however we cannot guarantee and accept no responsibility for the accuracy of information supplied. All dimensions are indicative and listed in metres. Interested parties should take their own measurements or engage the services of a licensed surveyor.

carspace (not in position)

Plans shown are only indicative of layout. Dimensions are approximate.

DOCKLANDS, VIC 706/100 Lorimer Street

Bright floor-to-ceiling windows dominate much of this generous residence, with the relaxed central living zone having enough fantastic space to enjoy both large lounge and dining areas. The straight line kitchen has the rare offering of full windows with views plus beautiful stone benchtops and stainless steel Miele appliances.

Both bedrooms with views and built-in robe storage include the sizeable main bedroom, meanwhile the sleek bathroom boasts designer wall tiles. Other extras include ducted heating and cooling, secure intercom, secure car space, and access to RekDek which includes a gym, pool, spa, steam room, and sauna.