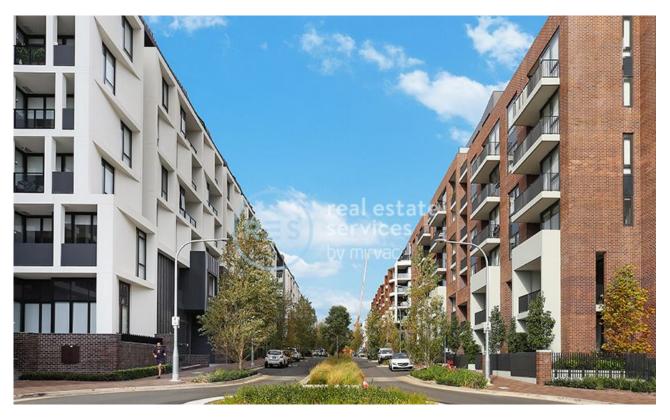

## **GLEBE, NSW** 603/22 Scotsman Street

## Deposit taken- More apartments available- Call Harry 0401 545 440

This 98sqm, 6th floor apartment features:

- Generously sized bedrooms with built-in wardrobes
- Open-plan living and dining area, with access to North-facing balcony
- Quality kitchen with stone benchtops and built-in Miele appliances
- Modern and functional bathrooms with plenty of vanity storage, bath in ensuite
- Internal laundry with washing machine and dryer included
- Secure car space and storage cage included
- Ducted A/C, video intercom and NBN connectivity
- 450m to the Heritage-listed Tramsheds, light rail and public transport