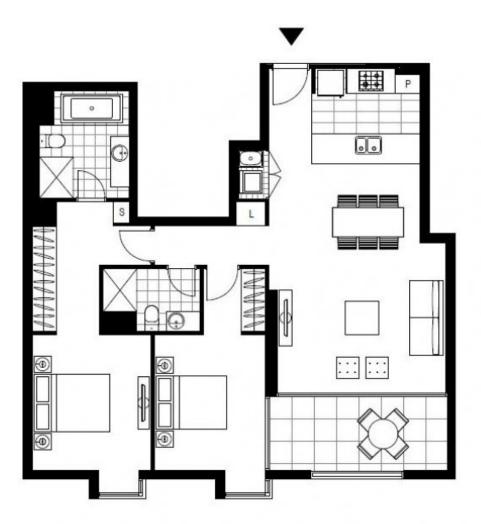

## Deposit taken- More apartments available- Call Harry 0401 545 440

This 98sqm, 6th floor apartment features:

- Generously sized bedrooms with built-in wardrobes
- Open-plan living and dining area, with access to North-facing balcony
- Quality kitchen with stone benchtops and built-in Miele appliances
- Modern and functional bathrooms with plenty of vanity storage, bath in ensuite
- Internal laundry with washing machine and dryer included
- Secure car space and storage cage included
- Ducted A/C, video intercom and NBN connectivity
- 450m to the Heritage-listed Tramsheds, light rail and public transport