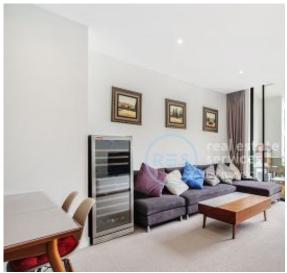

## Deposit taken- More apartments available- Call Harry 0401 545 440

This 98sqm, 6th floor apartment features:

- Generously sized bedrooms with built-in wardrobes
- Open-plan living and dining area, with access to North-facing balcony
- Quality kitchen with stone benchtops and built-in Miele appliances
- Modern and functional bathrooms with plenty of vanity storage, bath in ensuite
- Internal laundry with washing machine and dryer included
- Secure car space and storage cage included
- Ducted A/C, video intercom and NBN connectivity
- 450m to the Heritage-listed Tramsheds, light rail and public transport