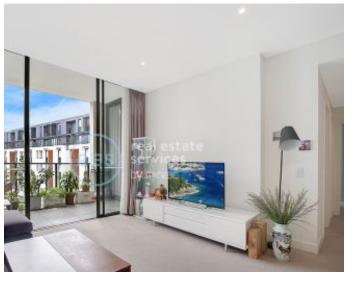

## Deposit taken- More apartments available- Call Harry 0401 545 440

This 98sqm, 6th floor apartment features:

- Generously sized bedrooms with built-in wardrobes
- Open-plan living and dining area, with access to North-facing balcony
- Quality kitchen with stone benchtops and built-in Miele appliances
- Modern and functional bathrooms with plenty of vanity storage, bath in ensuite
- Internal laundry with washing machine and dryer included
- Secure car space and storage cage included
- Ducted A/C, video intercom and NBN connectivity
- 450m to the Heritage-listed Tramsheds, light rail and public transport