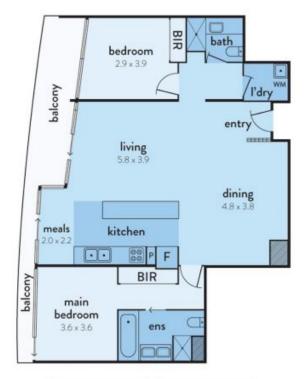

## 2508/50 LORIMER STREET, DOCKLANDS

This floorplan is an artist's impression only, it contains information that we believe to be reliable however we cannot guarantee and accept no responsibility for the accuracy of information supplied. All dimensions are indicative and listed in metres. Interested parties should take their own measurements or engage the services of a licensed surveyor.