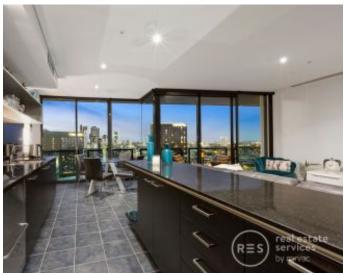

From the unforgettable city views to interiors that dazzle with style, contemporary class, and superb space, this 25th floor apartment is irresistible. The incredible central living zone has a fantastic amount of room for you to move around in, with generous lounge and dining areas giving you amazing living options. In this main hub you can also find the state of the art kitchen which oozes elegance and boasts stunning bench and storage space along with stainless steel appliances. There is also a small meals area just off the kitchen.