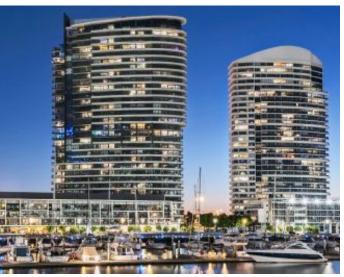

## DOCKLANDS, VIC 1705/70 Lorimer Street

## Enjoy stunning 270 degree views from this perfectly positioned three bedroom apartment

Featuring Panoramic views over Port Phillip Bay, Yarra River, Victoria Harbour and the CBD how could you resist this home at Yarra's Edge. During the day this wonderful space is bathed in natural sunlight and by night you will be mesmerised by the magnificence of a city skyline that Melbourne can offer. Full size open living area maximises both space and natural light with floor to ceiling windows, the kitchen puts everything at your fingertips including stainless steel appliances, integrated refrigerator and dishwasher. The large master bedroom includes walk in wardrobe and sumptuous his and hers ensuite. A central bathroom plus separate laundry complete all the requirements for a truly harmonious residence.