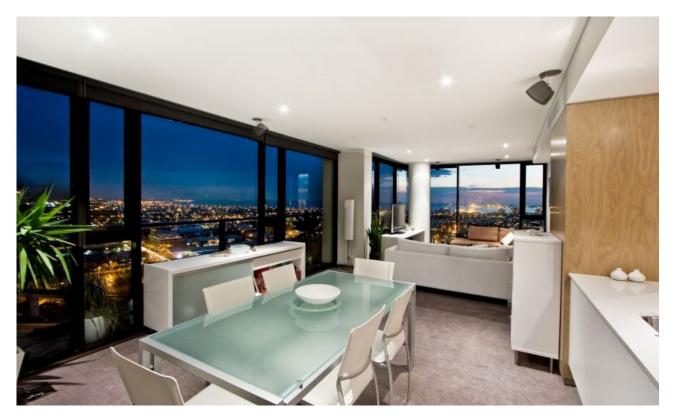

## Enjoy stunning 270 degree views from this perfectly positioned three bedroom apartment

Featuring Panoramic views over Port Phillip Bay, Yarra River, Victoria Harbour and the CBD how could you resist this home at Yarra's Edge. During the day this wonderful space is bathed in natural sunlight and by night you will be mesmerised by the magnificence of a city skyline that Melbourne can offer. Full size open living area maximises both space and natural light with floor to ceiling windows, the kitchen puts everything at your fingertips including stainless steel appliances, integrated refrigerator and dishwasher. The large master bedroom includes walk in wardrobe and sumptuous his and hers ensuite. A central bathroom plus separate laundry complete all the requirements for a truly harmonious residence.

Further features include central heating and cooling throughout, two secure car spaces and membership to the exclusive Health club featuring heated lap pool, spa, sauna and fully equipped gymnasium.

\$950pw