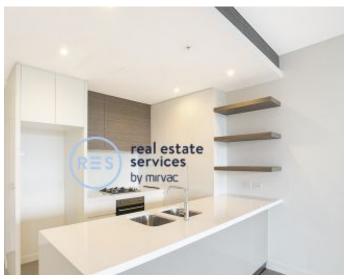

## North-East Facing, 2-Bedroom Apartment with Parking in Green Square

This 95sqm, Mirvac apartment features;

- Large bedrooms with built-in wardrobes
- Sleek bathrooms with plenty of storage
- Modern kitchen with stone benchtops and built-in Smeg appliances
- Open plan living with built-in TV cabinetry
- Spacious entertainers' balcony with access from living and bedroom
- Internal laundry with dryer included
- Secure basement car space and storage cage included
- Ducted A/C, video intercom and NBN connectivity
- 300m to Woolworths, Green Square Train Station (10mins to the City) and Green Square Library