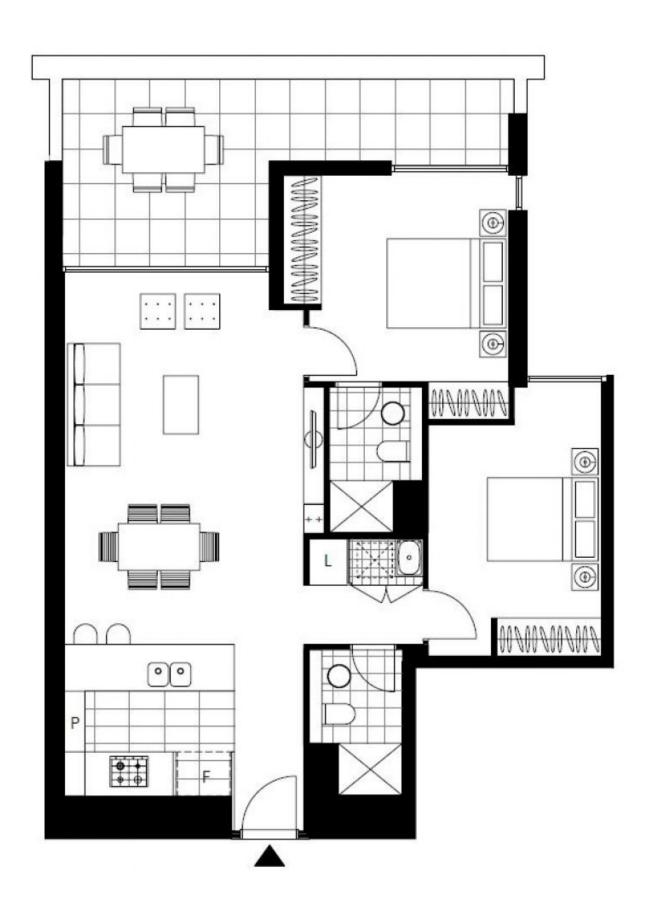

## North-East Facing, 2-Bedroom Apartment with Parking in Green Square

This 95sqm, Mirvac apartment features;

- Large bedrooms with built-in wardrobes
- Sleek bathrooms with plenty of storage
- Modern kitchen with stone benchtops and built-in Smeg appliances
- Open plan living with built-in TV cabinetry
- Spacious entertainers' balcony with access from living and bedroom
- Internal laundry with dryer included
- Secure basement car space and storage cage included
- Ducted A/C, video intercom and NBN connectivity
- 300m to Woolworths, Green Square Train Station (10mins to the City) and Green Square Library