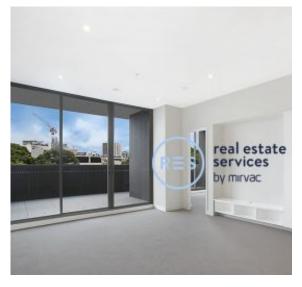

## North-East Facing, 2-Bedroom Apartment with Parking in Green Square

This 95sqm, Mirvac apartment features;

- Large bedrooms with built-in wardrobes
- Sleek bathrooms with plenty of storage
- Modern kitchen with stone benchtops and built-in Smeg appliances
- Open plan living with built-in TV cabinetry
- Spacious entertainers' balcony with access from living and bedroom
- Internal laundry with dryer included
- Secure basement car space and storage cage included
- Ducted A/C, video intercom and NBN connectivity
- 300m to Woolworths, Green Square Train Station (10mins to the City) and Green Square Library