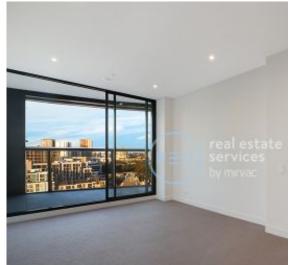

## **Bright, East Facing 2-Bedroom Apartment in Zetland** This East Facing, Level 21 Apartment features;

- Large bedrooms with floor to ceiling built-in wardrobes
- Open plan living and dining area flowing onto balcony
- Modern kitchen with stone benchtops and Smeg appliances
- Integrated fridge included
- Sleek bathrooms with plenty of storage, ensuite off master bedroom
- East facing balcony with access from living and 2nd Bedroom
- Internal laundry with dryer included
- Secure basement car space and storage cage included
- Ducted A/C, video intercom and NBN connectivity
- Close to Woolworths, 'The Social Corner' and Green Square Train Station