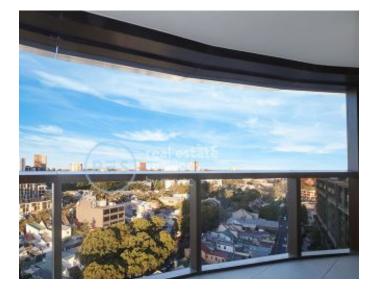

## **Bright, East Facing 2-Bedroom Apartment in Zetland** This East Facing, Level 21 Apartment features;

- Large bedrooms with floor to ceiling built-in wardrobes
- Open plan living and dining area flowing onto balcony
- Modern kitchen with stone benchtops and Smeg appliances
- Integrated fridge included
- Sleek bathrooms with plenty of storage, ensuite off master bedroom
- East facing balcony with access from living and 2nd Bedroom
- Internal laundry with dryer included
- Secure basement car space and storage cage included
- Ducted A/C, video intercom and NBN connectivity
- Close to Woolworths, 'The Social Corner' and Green Square Train Station