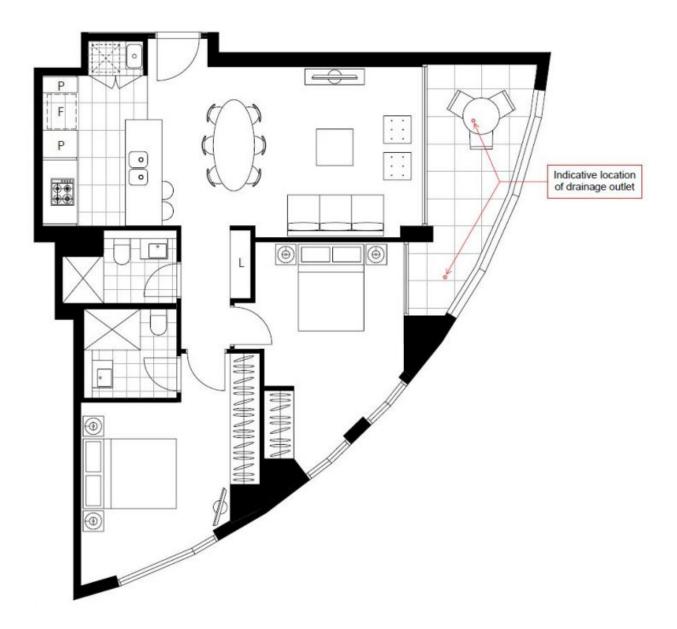

f storage, ensuite off master bedroom
- East facing balcony with access from living and 2nd Bedroom
- Internal laundry with dryer included
- Secure basement car space and storage cage included
- Ducted A/C, video intercom and NBN connectivity
- Close to Woolworths, 'The Social Corner' and Green Square Train Station



## **DEPOSIT TAKEN - More**

| Apartments                  | Available!      |
|-----------------------------|-----------------|
| Contact:                    | Carmen Whiteley |
|                             | 02 8588 8888    |
|                             | 0497 555 519    |
| Туре:                       | Apartment       |
| Date Available:             | 04/11/2020      |
| Bond:                       | \$2700          |
| https://www.resbymirvac.com |                 |



Plans shown are only indicative of layout. Dimensions are approximate.