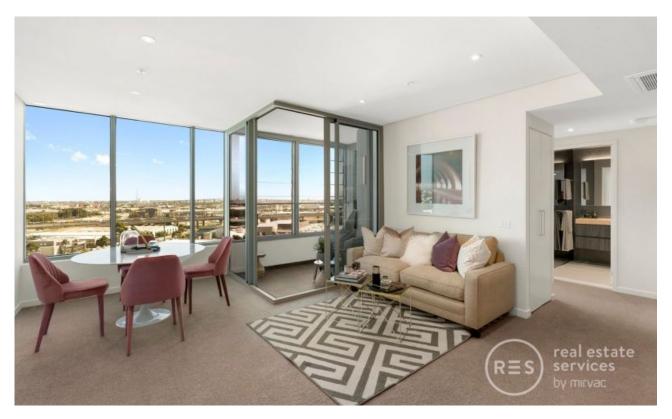

## **Brand New Spacious 1 Bedroom**

This brand new expansive one-bedroom apartment will surely impress.

The open plan kitchen with built in fridge and living room is spacious and light filled with expansive glazing throughout to the enclosed winter garden.

The master bedroom is also well lit and is equipped with built in robes and views out to Port Phillip Bay.

Just a short stroll from the city's exclusive restaurants, nightlife, shopping and transport become a part of Melbourne's most exclusive and established riverfront neighborhood.