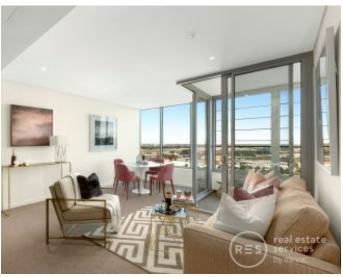

## **Brand New Spacious 1 Bedroom**

This brand new expansive one-bedroom apartment will surely impress.

The open plan kitchen with built in fridge and living room is spacious and light filled with expansive glazing throughout to the enclosed winter garden.

The master bedroom is also well lit and is equipped with built in robes and views out to Port Phillip Bay.

Just a short stroll from the city's exclusive restaurants, nightlife, shopping and transport become a part of Melbourne's most exclusive and established riverfront neighborhood.