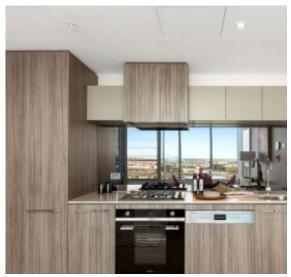

## **Brand New Spacious 1 Bedroom**

This brand new expansive one-bedroom apartment will surely impress.

The open plan kitchen with built in fridge and living room is spacious and light filled with expansive glazing throughout to the enclosed winter garden.