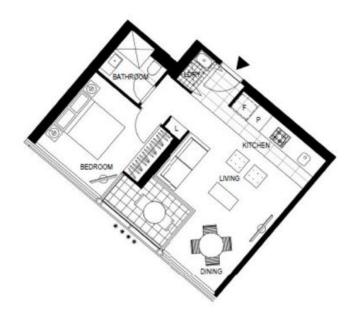

## **Brand New Spacious 1 Bedroom**

This brand new expansive one-bedroom apartment will surely impress.

The open plan kitchen with built in fridge and living room is spacious and light filled with expansive glazing throughout to the enclosed winter garden.

The master bedroom is also well lit and is equipped with built in robes and views out to Port Phillip Bay.

Just a short stroll from the city's exclusive restaurants, nightlife, shopping and transport become a part of Melbourne's most exclusive and established riverfront neighborhood.

Plans shown are only indicative of layout. Dimensions are approximate.