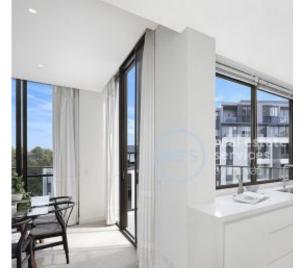

This 160sqm, 2-Bedroom Apartment plus Study features:

- Chef's kitchen with stone benchtops, Miele appliances and window to a generous balcony
- Top floor, north-facing with treetops views over of neighbouring Annandale
- Oversized master bedroom with built-in wardrobes, leading onto ensuite
- Separate study room, allowing for a versatile space or home office