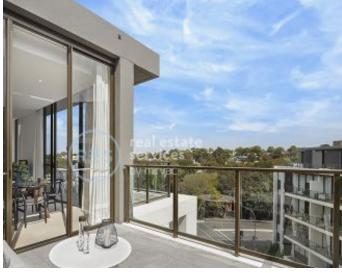

This 160sqm, 2-Bedroom Apartment plus Study features:

- Chef's kitchen with stone benchtops, Miele appliances and window to a generous balcony
- Top floor, north-facing with treetops views over of neighbouring Annandale
- Oversized master bedroom with built-in wardrobes, leading onto ensuite
- Separate study room, allowing for a versatile space or home office