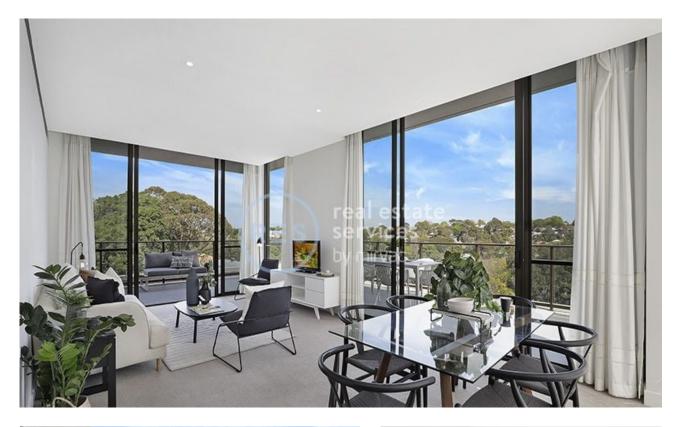

## Location! Size! View!

Arguably one of the largest 2-Bedroom Apartments in Harold Park, this functional and well-appointed home will be sure to impress. This spacious home cleverly integrates living and entertaining whilst providing privacy and the convenient lifestyle this complex has to offer.

This 160sqm, 2-Bedroom Apartment plus Study features:

- Chef's kitchen with stone benchtops, Miele appliances and window to a generous balcony
- Top floor, north-facing with treetops views over of neighbouring Annandale
- Oversized master bedroom with built-in wardrobes, leading onto ensuite
- Separate study room, allowing for a versatile space or home office