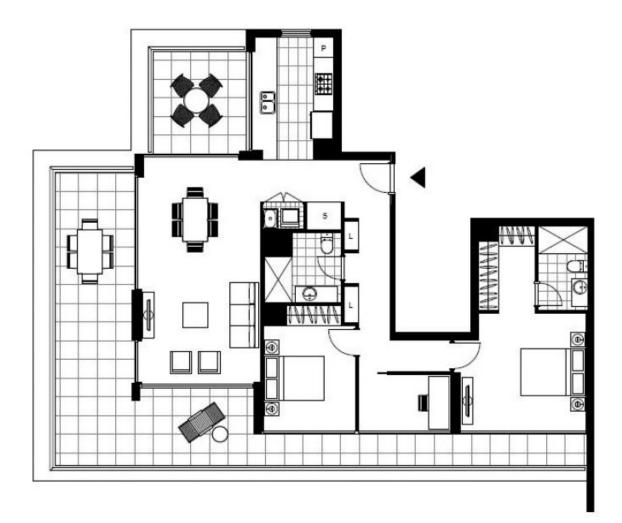

This 160sqm, 2-Bedroom Apartment plus Study features:

- Chef's kitchen with stone benchtops, Miele appliances and window to a generous balcony
- Top floor, north-facing with treetops views over of neighbouring Annandale
- Oversized master bedroom with built-in wardrobes, leading onto ensuite
- Separate study room, allowing for a versatile space or home office

LEVEL 6

Plans shown are only indicative of layout. Dimensions are approximate.